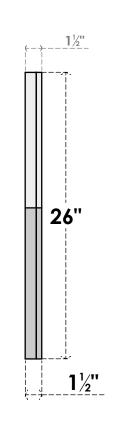

## GVPOT42X2602SN

42"W X 26"H OCTAGONAL TOP SURFACE MOUNT PVC GABLE VENT: NON-FUNCTIONAL, W/ 2"W X 1-1/2"P BRICKMOULD FRAME

**FRONT** 

SIDE

LOUVER HEIGHT: 2 3/4"

LOUVER QTY: 8

EKENA MILLWORK 2300 WEST MAIN ST. CLARKSVILLE, TX 75426 TOLL FREE: 866-607-0453 WWW.EKENAMILLWORK.COM