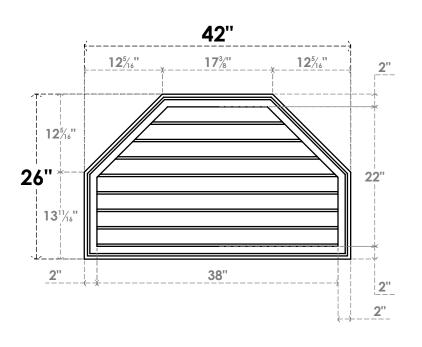

## GVPOT42X2602SN

42"W X 26"H OCTAGONAL TOP SURFACE MOUNT PVC GABLE VENT: NON-FUNCTIONAL, W/ 2"W X 1-1/2"P BRICKMOULD FRAME

**FRONT** 

SIDE

LOUVER HEIGHT: 2 3/4"

LOUVER QTY: 8

EKENA MILLWORK 2300 WEST MAIN ST. CLARKSVILLE, TX 75426 TOLL FREE: 866-607-0453 WWW.EKENAMILLWORK.COM