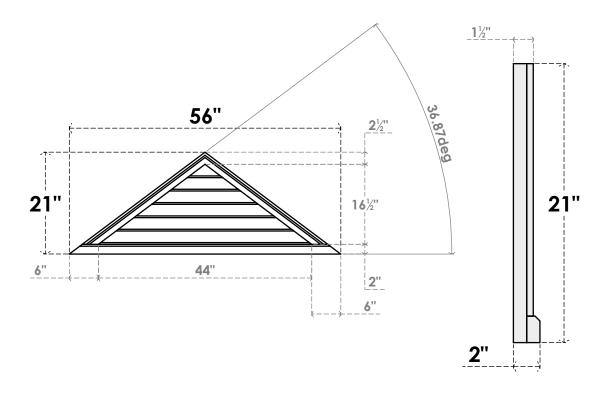

## GVPTR56X2103SN

56"W X 21"H TRIANGLE SURFACE MOUNT PVC GABLE VENT 9/12 PITCH: NON-FUNCTIONAL, W/ 2"W X 2"P BRICKMOULD SILL FRAME

**FRONT** 

SIDE

LOUVER HEIGHT: 2 3/4"

LOUVER QTY: 6

1. INSTALLATION TO BE COMPLETED IN ACCORDANCE WITH MANUFACTURER'S SPECIFICATIONS.
2. DRAWING MAY NOT BE TO SCALE