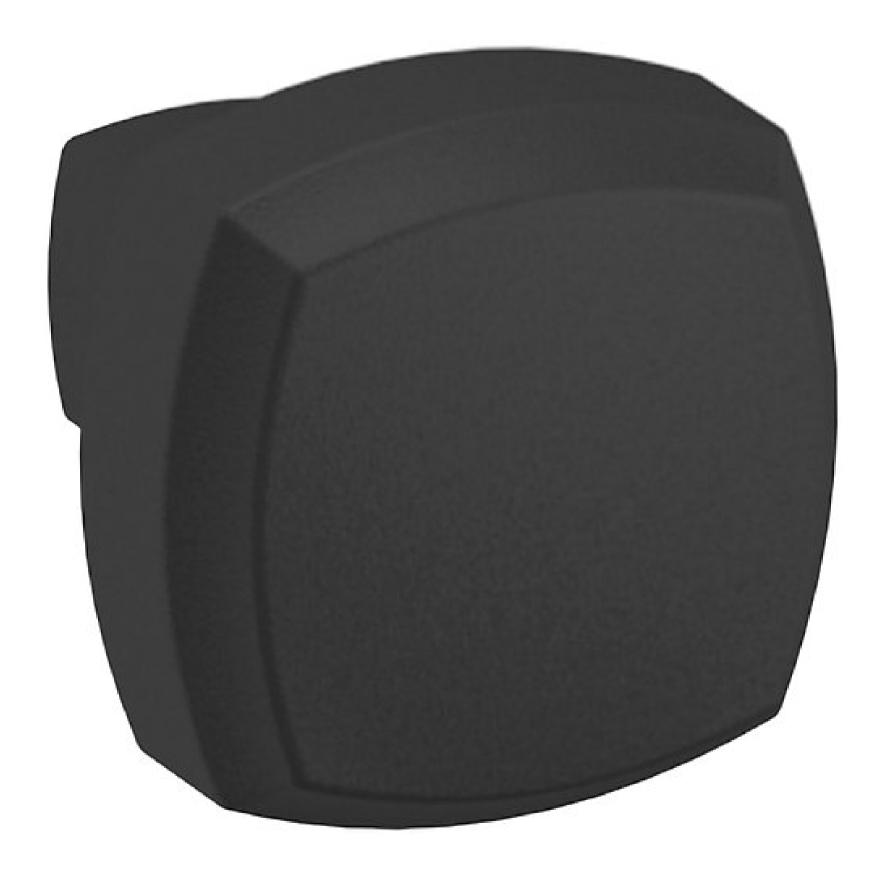

# 4452 SEVERIN FAYERMAN A KNOB

ESTATE PORTFOLIO

Model Number: 4452.190.BIN

#### **Key Features**

- Severin, the founder of Baldwin, had a vision of craftsmanship, quality, and attention to detail that became engrained within the company DNA. The classic pieces were designed in honor of his legacy.
- Solid brass construction, feeling the difference in quality in every piece of cabinet hardware.
- A versatile finish featuring a deep solid Matte Black over sanded brass brings a sense of history to country looks and a sense of drama to more contemporary designs.
- Mounting Hardware included