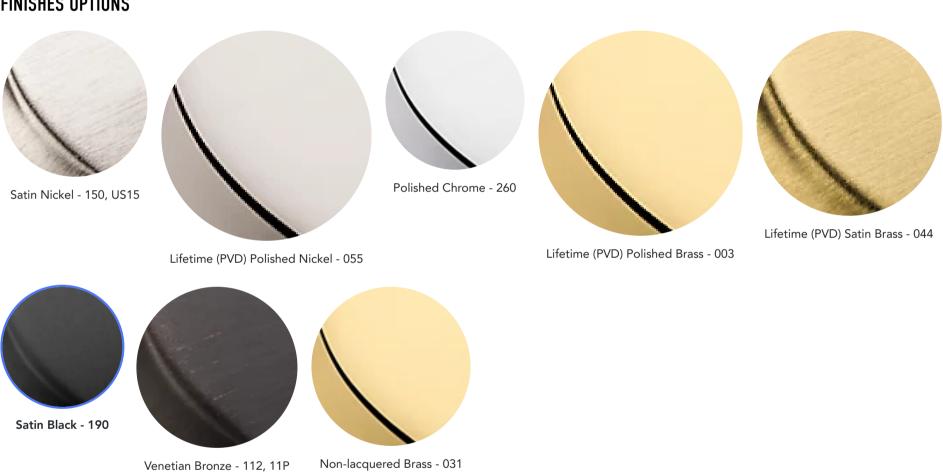

## **SPECIFICATIONS**

STYLE Traditional

CABINET KNOB DIAMETER 1

# 4452 SEVERIN FAYERMAN A KNOB



ESTATE PORTFOLIO

Model Number: 4452.190.BIN

#### **Key Features**

- Severin, the founder of Baldwin, had a vision of craftsmanship, quality, and attention to detail that became engrained within the company DNA. The classic pieces were designed in honor of his legacy.
- Solid brass construction, feeling the difference in quality in every piece of cabinet hardware.
- A versatile finish featuring a deep solid Matte Black over sanded brass brings a sense of history to country looks and a sense of drama to more contemporary designs.
- Mounting Hardware included

#### **FINISHES OPTIONS**



all measurements in inches

### **SPECIFICATIONS**

**STYLE** Traditional **CABINET KNOB DIAMETER**