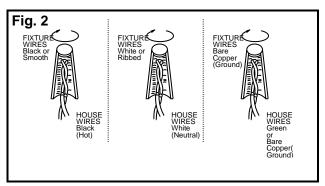

## **CONNECTING THE WIRES (Fig.2)**

- 3. While supporting the fixture, connect the electrical wires as shown in figure 2. If your post has a ground wire (green or bare copper), connect the fixture ground wire to it. If not, consult your electrician for proper grounding. After the wires are connected, tuck them carefully inside the post (A).
- 4. Place the fixture onto pole, and secure with the 3 mounting screws (B)