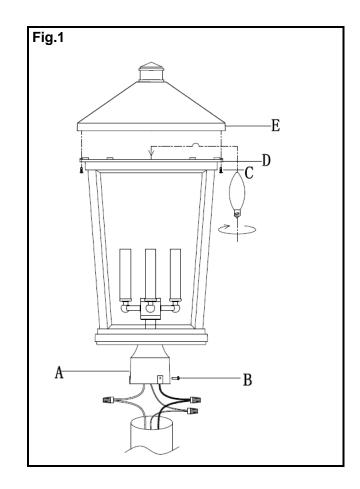

#### **HANGING THE FIXTURE (Fig. 1)**

- 1. Shut off the power at the circuit breaker and remove the old fixture including the mounting hardware.
- Carefully unpack your new fixture and lay out all the parts on a clear area. Take care not to lose any small parts necessary for installation.

## **CONNECTING THE WIRES (Fig.2)**

- 3. While supporting the fixture, connect the electrical wires as shown in figure 2. If your post has a ground wire (green or bare copper), connect the fixture ground wire to it. If not, consult your electrician for proper grounding. After the wires are connected, tuck them carefully inside the post (A).
- 4. Place the fixture onto pole, and secure with the 3 mounting screws (B)

## **COMPLETING THE INSTALLATION (Fig. 1)**

5. Take off the roof (E) from the cage (D) by loosening two screws (C), install the bulb (E12 Candelabra base, not included.) in accordance with the fixture's specification. Attach the roof (E) back to the cage (D) by two screws (C).

#### DO NOT EXCEED THE MAXIMUM WATTAGE RATING!

Your installation is now complete. Return power to the junction box and test the fixture

Please observe local building/electrical codes regarding the installation of your post fixture. Please keep in mind your geographic location and the depth that the ground freezes to, when deciding the depth of your installation. Column Hex screw (3) Post Base Cap Nuts (3) Spring washer (3) Anchor Bolts (3) Hex Nuts (3)