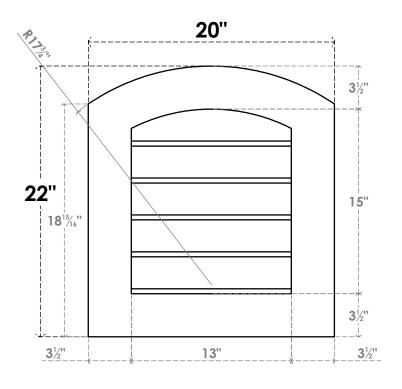

## **GVPAR20X2201SN**

20"W X 22"H ARCH TOP SURFACE MOUNT PVC GABLE VENT: NON-FUNCTIONAL, W/ 3-1/2"W X 1"P STANDARD FRAME

**FRONT** 

SIDE

LOUVER HEIGHT: 3" LOUVER QTY: 5

EKENA MILLWORK 2300 WEST MAIN ST. CLARKSVILLE, TX 75426 TOLL FREE: 866-607-0453 WWW.EKENAMILLWORK.COM