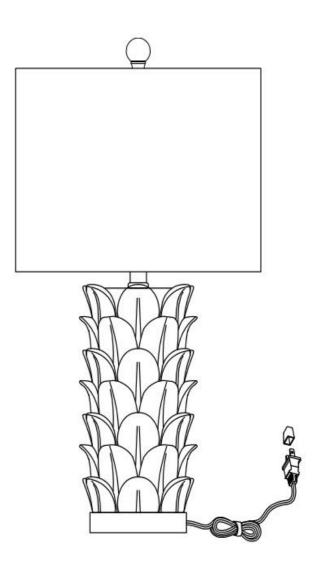

## **Part List and Hardware List**

| PIECE | DESCRIPTION | PICTURE | QUANTITY | PIECE | DESCRIPTION | PICTURE    | QUANTITY |
|-------|-------------|---------|----------|-------|-------------|------------|----------|
| А     | Lamp base   |         | 1X       | E     | Harp        | $\bigcirc$ | 1X       |
| В     | Neck        |         | 1X       | F     | Shade       |            | 1X       |
| С     | Saddle      |         | 1X       | G     | Finial      |            | 1X       |
| D     | Socket      |         | 1X       | Н     | Bulb        |            | 1X       |

Product Dimensions: 13"L X 13"W X 25"H

Before beginning assembly of product, make sure all parts are present. Compare parts with package contents list and hardware contents list. If any part is missing or damaged, do not attempt to assemble the product.