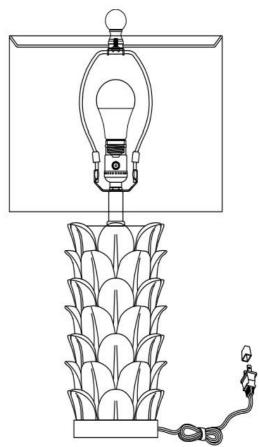

Step2
Insert the Harp (E) into the Saddle (C).
Put the shade(F) on the Harp(E),then tighten the Finial (G)into the Harp (E)
Insert the bulb(H) into the socket(D).

Step3
Put the light on a level surface to check if everything is stable.