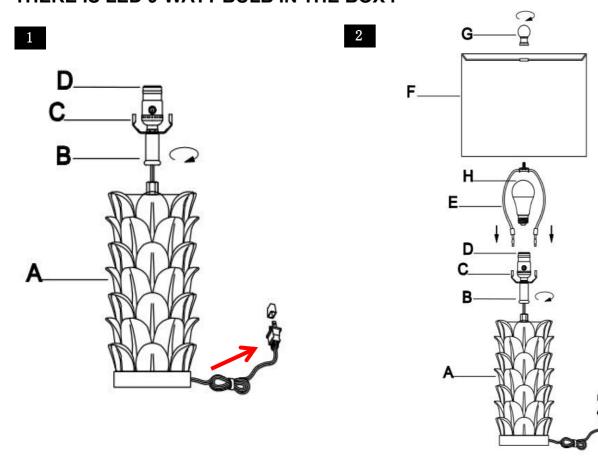

## PLEASE USE ON/OFF TYPE"A" BULB MAX 100-WATT OR CFL BULB MAX 23-WATT OR LED BULB MAX 12-WATT, THERE IS LED 9-WATT BULB IN THE BOX.

Step 1
Pull power cord to connect the Neck (B) to the Base (A).
Screw the Neck (B) onto the Base (A).
Be careful not to twist the power cord and tighten securely

Step2
Insert the Harp (E) into the Saddle (C).
Put the shade(F) on the Harp(E),then tighten the Finial (G)into the Harp (E)
Insert the bulb(H) into the socket(D).

Step3
Put the light on a level surface to check if everything is stable.