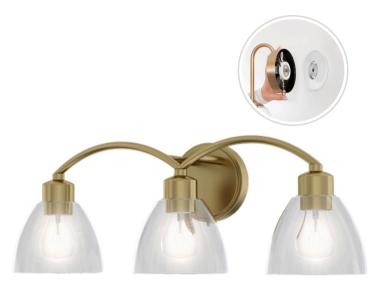

# 3040-LCB

### Ponce

### **Fixture Attributes**

Category: Interior Wall Sconce

Finish: Lacquered Brass

Body: Steel

Shade Finish: Clear

Overall Size: 24"x7.44"8.25" Rod/Chain Length: N/A Max. Height from Ceiling: N/A

Min. Height from Ceiling: N/A
Weight of fixture: 4.85 LBS

**Certifications/Qualifications:** UL / cUL **Smart SkyPlug Compatible:** N/A

Warranty: <a href="https://www.skyplug.com/warranty">www.skyplug.com/warranty</a>

24. 00"

8. 25"

4. 53"

7. 44"

| Available |  |
|-----------|--|
| Finishes  |  |