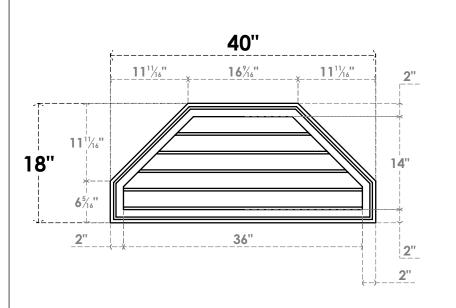

## GVPOT40X1802SN

40"W X 18"H OCTAGONAL TOP SURFACE MOUNT PVC GABLE VENT: NON-FUNCTIONAL, W/ 2"W X 1-1/2"P BRICKMOULD FRAME

LOUVER HEIGHT: 2 3/4"

LOUVER QTY: 5

**FRONT** 

SIDE

EKENA MILLWORK 2300 WEST MAIN ST. CLARKSVILLE, TX 75426 TOLL FREE: 866-607-0453 WWW.EKENAMILLWORK.COM