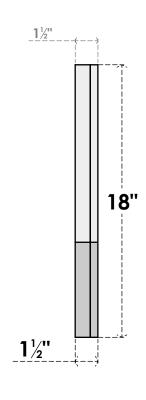

## GVPOT40X1802SN

40"W X 18"H OCTAGONAL TOP SURFACE MOUNT PVC GABLE VENT: NON-FUNCTIONAL, W/ 2"W X 1-1/2"P BRICKMOULD FRAME

LOUVER HEIGHT: 2 3/4"

LOUVER QTY: 5

**FRONT** 

SIDE

EKENA MILLWORK 2300 WEST MAIN ST. CLARKSVILLE, TX 75426 TOLL FREE: 866-607-0453 WWW.EKENAMILLWORK.COM