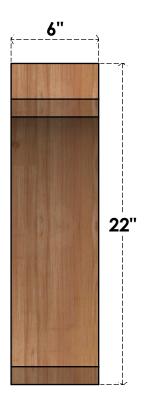

BRC06X22X22LEC00RWR

6"W X 22"D X 22"H LEGACY ROUGH SAWN BRACE, WESTERN RED CEDAR

SIDE

FRONT

**EKENA MILLWORK** 2300 WEST MAIN ST. CLARKSVILLE, TX 75426 TOLL FREE: 866-607-0453 WWW.EKENAMILLWORK.COM 1. INSTALLATION TO BE COMPLETED IN ACCORDANCE WITH MANUFACTURER'S SPECIFICATIONS. 2. DRAWING MAY NOT BE TO SCALE