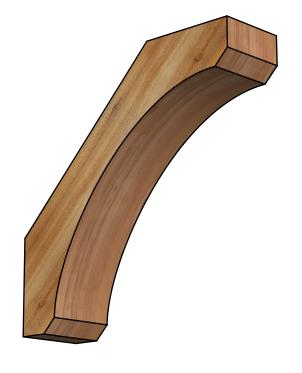

BRC06X22X22LEC00RWR

6"W X 22"D X 22"H LEGACY ROUGH SAWN BRACE, WESTERN RED CEDAR

SIDE

FRONT

**EKENA MILLWORK** 2300 WEST MAIN ST. CLARKSVILLE, TX 75426 TOLL FREE: 866-607-0453 WWW.EKENAMILLWORK.COM 1. INSTALLATION TO BE COMPLETED IN ACCORDANCE WITH MANUFACTURER'S SPECIFICATIONS. 2. DRAWING MAY NOT BE TO SCALE