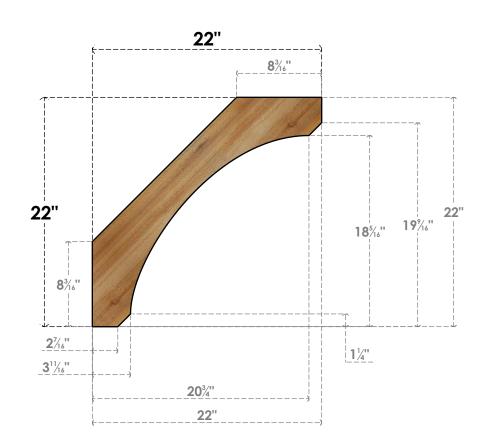

BRC06X22X22LEC00RWR

6"W X 22"D X 22"H LEGACY ROUGH SAWN BRACE, WESTERN RED CEDAR

SIDE

FRONT

**EKENA MILLWORK** 2300 WEST MAIN ST. CLARKSVILLE, TX 75426 TOLL FREE: 866-607-0453 WWW.EKENAMILLWORK.COM 1. INSTALLATION TO BE COMPLETED IN ACCORDANCE WITH MANUFACTURER'S SPECIFICATIONS. 2. DRAWING MAY NOT BE TO SCALE