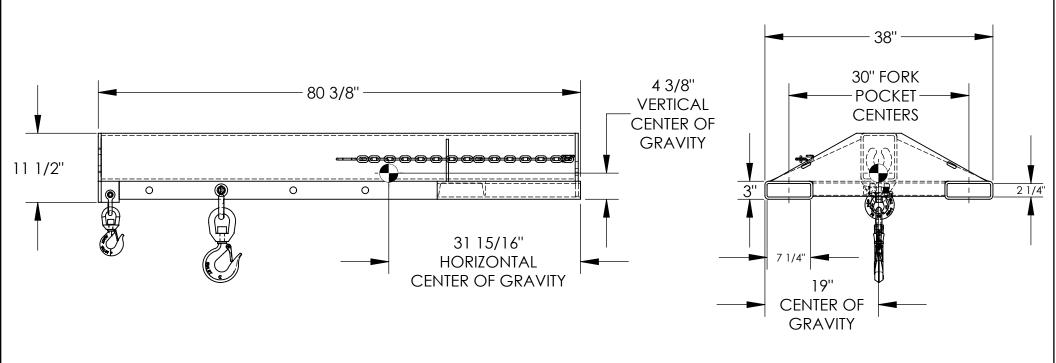

## STANDARD FEATURES

MODEL NUMBER IS LM-EBNT-8-30 CAPACITY IS 8,000 LBS.
WEIGHT / LOST LOAD IS 450 LBS
OVERALL WIDTH IS 38"
FORK POCKET CENTERS IS 30"
OVERALL LENGTH IS 80 3/8"
OVERALL HEIGHT IS 11 1/2"
USABLE FORK POCKET IS 2 1/4" X 7 1/4"
36" MINIMUM HOOK POINT
78 1/2" MAXIMUM HOOK POINT
EFFECTIVE THICKNESS IS LESS THAN 1"