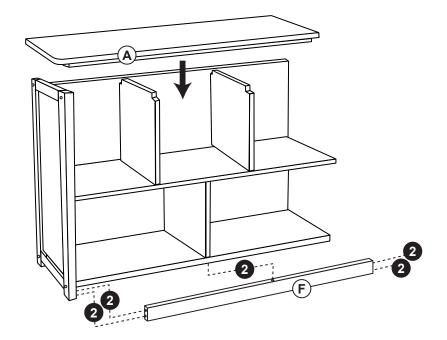

amage the protective coating.

#### **Customer Service**

For questions regarding this product, or to receive replacement or missing parts, contact Customer Service . Please have the model number and part number(s) located in this Assembly Instruction sheet available for reference.

#### **Limited Warranty**

All our products are warranted to the original purchaser at the time of purchase and for a period of one (1) year thereafter. In order to provide you with timely assistance, please thoroughly inspect your product for missing or defective parts immediately after opening the carton. To receive replacement or missing parts under this warranty, contact Customer Service. You will also need your sales receipt or other proof of purchase.

page 1 of 3

### **Hardware and Parts**















STEP 7