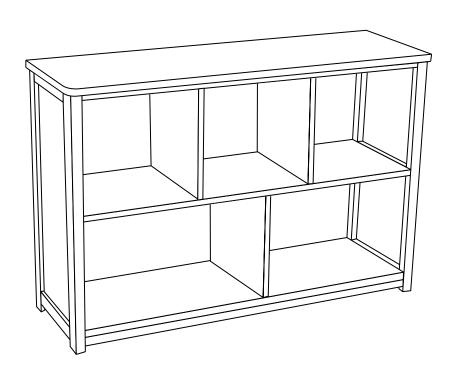

# Classic White/Espresso Bookshelf Assembly Instructions

For ages 3 and up. Adult assembly required.