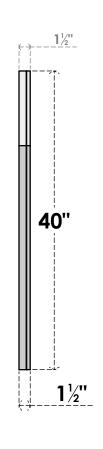

## GVPOL20X4002SN

20"W X 40"H HALF OCTAGON TOP LEFT SURFACE MOUNT PVC GABLE VENT: NON-FUNCTIONAL, W/ 2"W X 1-1/2"P BRICKMOULD FRAME

**FRONT** 

SIDE

LOUVER HEIGHT: 2 3/4" LOUVER QTY: 13

1. INSTALLATION TO BE COMPLETED IN ACCORDANCE WITH MANUFACTURER'S SPECIFICATIONS.
2. DRAWING MAY NOT BE TO SCALE