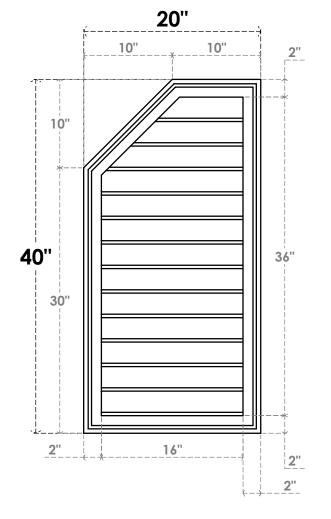

## GVPOL20X4002SN

20"W X 40"H HALF OCTAGON TOP LEFT SURFACE MOUNT PVC GABLE VENT: NON-FUNCTIONAL, W/ 2"W X 1-1/2"P BRICKMOULD FRAME

**FRONT** 

SIDE

LOUVER HEIGHT: 2 3/4" LOUVER QTY: 13

1. INSTALLATION TO BE COMPLETED IN ACCORDANCE WITH MANUFACTURER'S SPECIFICATIONS.
2. DRAWING MAY NOT BE TO SCALE