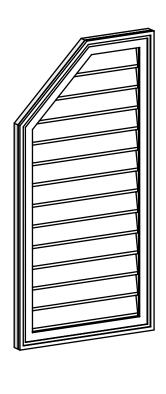

## GVPOL20X4002SN

20"W X 40"H HALF OCTAGON TOP LEFT SURFACE MOUNT PVC GABLE VENT: NON-FUNCTIONAL, W/ 2"W X 1-1/2"P BRICKMOULD FRAME

**FRONT** 

SIDE

LOUVER HEIGHT: 2 3/4" LOUVER QTY: 13

1. INSTALLATION TO BE COMPLETED IN ACCORDANCE WITH MANUFACTURER'S SPECIFICATIONS.
2. DRAWING MAY NOT BE TO SCALE