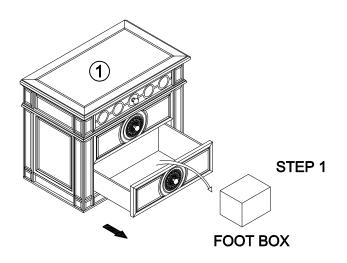

| COMPONENT LIST |             |       |  |
|----------------|-------------|-------|--|
| ITEM           | DESCRIPTION | Q'Ty  |  |
| 1              | Nightstand  | 1 PC  |  |
| 2              | Foot        | 4 PCS |  |