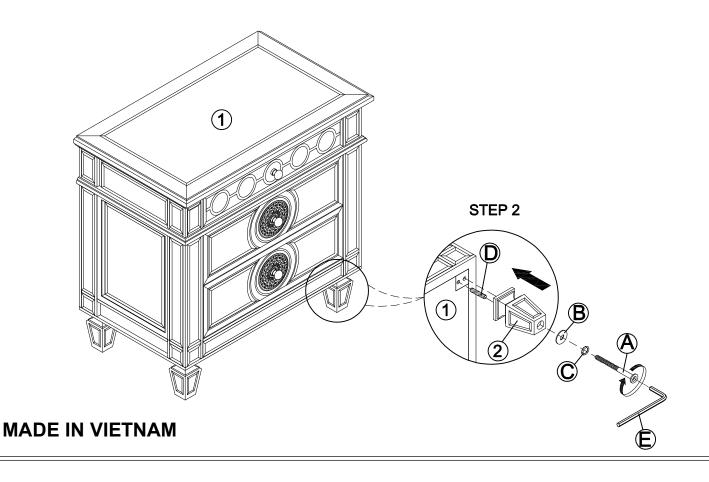

| COMPONENT LIST |             |       |  |
|----------------|-------------|-------|--|
| ITEM           | DESCRIPTION | Q'Ty  |  |
| 1              | Nightstand  | 1 PC  |  |
| 2              | Foot        | 4 PCS |  |

| HARDWARE LIST |   |                             |       |  |
|---------------|---|-----------------------------|-------|--|
| A             | 0 | Bolt: Ø1/4" * 6" L          | 4 PCS |  |
| В             | 0 | Flat Washer: Ø1/4"          | 4 PCS |  |
| С             | 0 | Lock washer: Ø1/4"          | 4 PCS |  |
| D             | 0 | Wood Dowel:<br>Ø8 x 40 (mm) | 4 PCS |  |
| Е             |   | Allen Wrench (M4)           | 1 PC  |  |