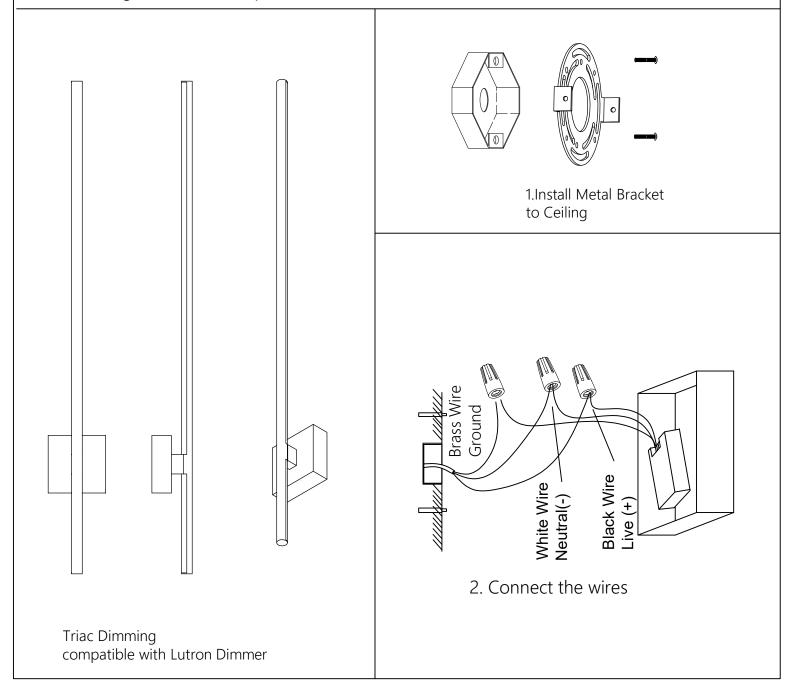

## **Installation Manual**

## **Safety Instructions**

Please read this notice carefully and keep it all along the use of this product. Follow the instructions for a safe and correct installation and functioning of the fitting.

The manufacturer does not accept any responsibility for damage caused by improper installation and service.

Always isolate the power before commencing installation, maintenance or repair. In case of doubts, please contact a qualified electrician.

This product is for indoor use only. Please do not use it on humid places. Do not put it in contact with water or any liquids or inflammable products. Always respect the minimal distance (indicated on the light) to inflammable products.

During installation, make sure that the cables will not be squeezed or damaged by sharp edges. If the external flexible cable is damaged, it needs to be replaced exclusively by the manufacturer, his service agent, or another qualified electrician. This is to avoid all risks.