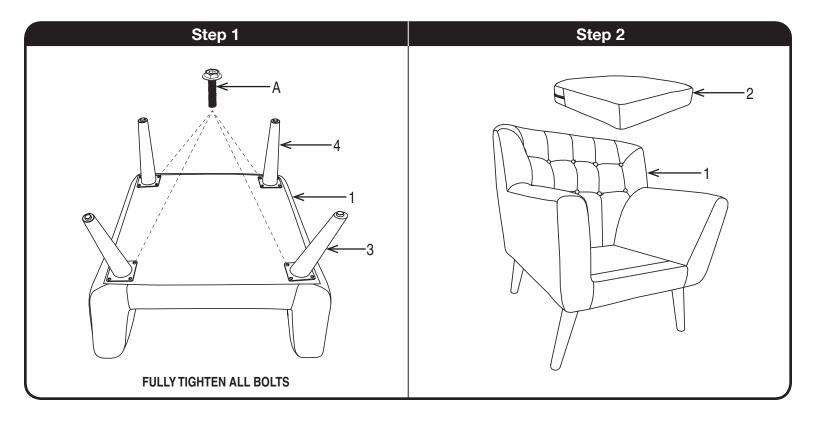

Assembly Instructions - Important:

Carefully unpack and identify each component before attempting to assemble. Refer to parts list. Please take care when assembling the unit and always set the parts on a clean, soft surface. If you require any assistance with assembly, parts or information on other products, please visit our website or call or write us.