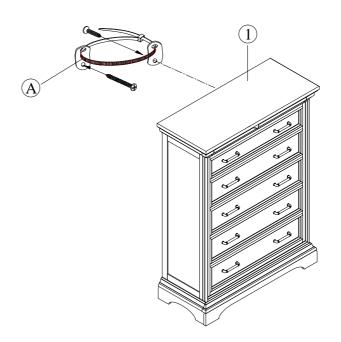

| TOOLS REQUIRED (NOT PROVIDED) |                             |        |    |    |       |  |
|-------------------------------|-----------------------------|--------|----|----|-------|--|
| Phillips screwdriver          |                             |        |    |    |       |  |
| HAR                           | DWARE LIST:                 |        |    |    |       |  |
| No.                           | Description                 | Sketch | Si | ze | Q'ty  |  |
| A                             | Furniture Tipping Restraint |        |    |    | 1 Set |  |

| PARTS LIST: |              |        |      |  |  |  |  |
|-------------|--------------|--------|------|--|--|--|--|
| No.         | Description  | Sketch | Q'ty |  |  |  |  |
| 1           | Drawer Chest |        | 1 Pc |  |  |  |  |