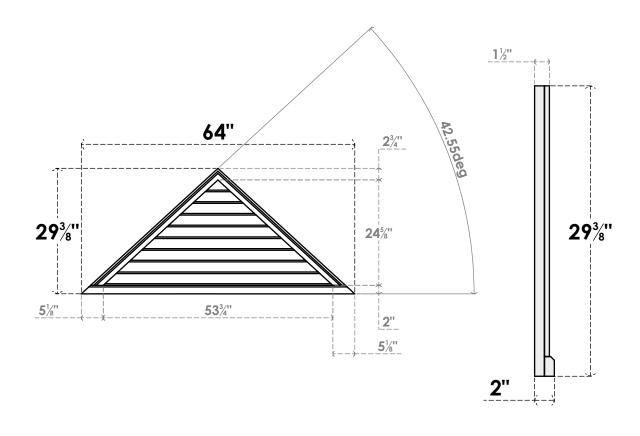

## GVPTR64X2903SN

64"W X 29-3/8"H TRIANGLE SURFACE MOUNT PVC GABLE VENT 11/12 PITCH: NON-FUNCTIONAL, W/2"W X 2"P BRICKMOULD SILL FRAME

**FRONT** 

SIDE

LOUVER HEIGHT: 2 3/4"

LOUVER QTY: 9

1. INSTALLATION TO BE COMPLETED IN ACCORDANCE WITH MANUFACTURER'S SPECIFICATIONS. 2. DRAWING MAY NOT BE TO SCALE