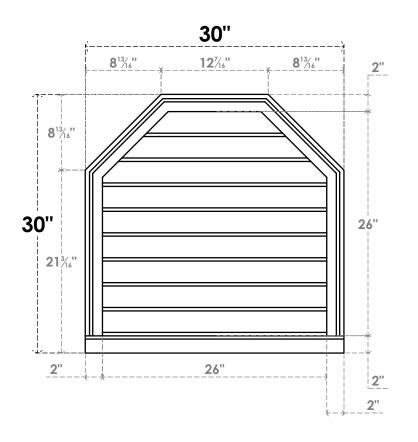

## GVPOT30X3003SN

30"W X 30"H OCTAGONAL TOP SURFACE MOUNT PVC GABLE VENT: NON-FUNCTIONAL, W/ 2"W X 2"P BRICKMOULD SILL FRAME

LOUVER HEIGHT: 2 7/8"

LOUVER QTY: 9

**FRONT** 

SIDE

EKENA MILLWORK 2300 WEST MAIN ST. CLARKSVILLE, TX 75426 TOLL FREE: 866-607-0453 WWW.EKENAMILLWORK.COM