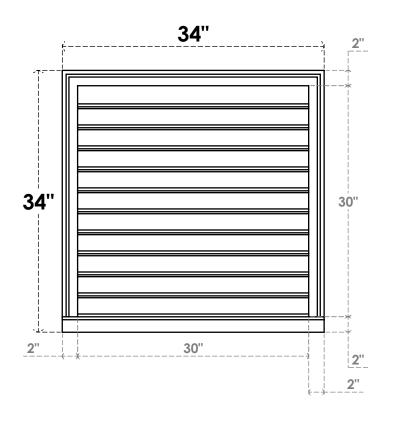

## **GVPVE34X3403SF**

34"W X 34"H RECTANGLE SURFACE MOUNT PVC GABLE VENT: FUNCTIONAL, W/ 2"W X 2"P **BRICKMOULD SILL FRAME** 

**VENTING AREA: 75 SQ IN** LOUVER HEIGHT: 2 3/4"

LOUVER QTY: 11

**FRONT** 

SIDE