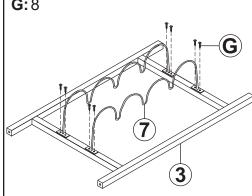

#### STEP 1

**3**: 1

**7**: 2

**G**:8

STEP 2

**4**: 1

8: 1 **G**:4

STEP 3 **9**: 2 **10**: 2 **K**: 4 Cam Screw must align with Cam Lock hole **Proper Cam Screw Installation** 

Secure 2x Bottle Rack (7) to Top Frame (3) using eight M4 x 14mm Round Head Screws (G).

Secure Stemware Holder (8) to Middle Shelf (4) with four M4 x 14mm Round Head Screws (G).

NOTE: Middle Shelf (4) does not have predrilled holes; this allows the screws to grip the wood for a more secure assembly.