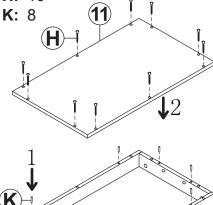

#### STEP 5

**11**: 1

H: 10

Insert 2x Dowel (K) into the bottom holes of each Top Shelf End Panel (9).

Carefully screw the threaded end of 2x Cam Screw (I) into each Top Shelf Side Panel (10). Do not over-tighten.

Align and connect the side and end panels.