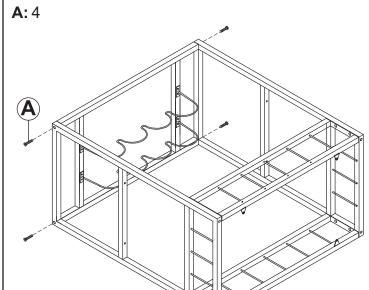

#### STEP 8

Locate the assembled components from Step 1.

Fasten the assembled components to the top of the cart end panels using four M6 x 40mm Bolts (A).