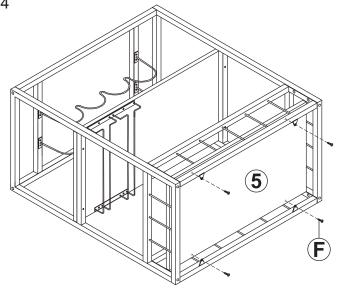

#### STEP 10

**5**: 1 **F**: 4

**NOTE:** Bottom Shelf (5) does not have pre-drilled holes; this allows the screws to grip the wood for a more secure assembly.

Slightly angle Bottom Shelf (5) between the middle shelf and bottom rails and place it on top of the metal tabs inside the bottom rails.

From the bottom, through the holes in the metal tabs, secure Bottom Shelf (5) using four M4 x 14mm Screws (F).