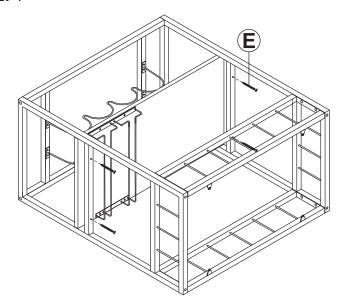

#### STEP 9

**E**: 4

Locate the assembled components from Step 2.

Ensuring the stemware holder is on the bottom, fasten the assembled components from Step 2 to the middle of the cart end panels using four M6 x 30mm Bolts (E).