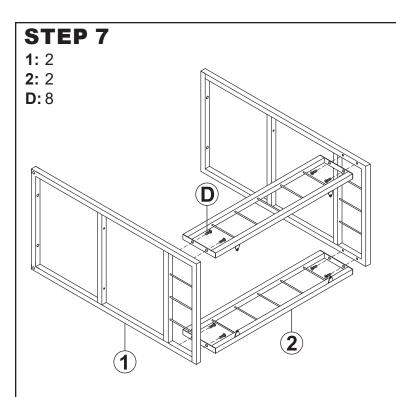

Fasten 2x Bottom Rail (2) to the bottom of Cart End Panels (1) by hand-tightening eight M6x15mm Bolts (D).