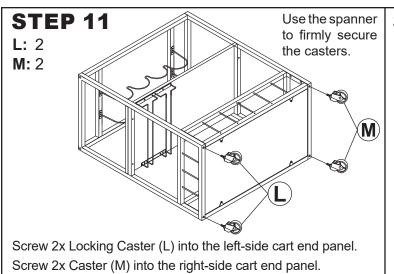

| No. | Hardware   |                               | QTY. |
|-----|------------|-------------------------------|------|
| Α   |            | M6 x 40mm Bolt                | 4    |
| В   |            | M6 x 30mm Bolt                | 4    |
| С   |            | M6 x 25mm Bolt                | 4    |
| D   |            | M6 x 15mm Bolt                | 8    |
| Е   | ¢.mmmm-    | M4 x 30mm Screw               | 4    |
| F   | (imm>      | M4 x 14mm Screw               | 4    |
| G   | (diiiiii)  | M4 x 14mm Round<br>Head Screw | 12   |
| Н   |            | Connecting Screw              | 10   |
| I   |            | Cam Screw                     | 4    |
| J   | <b>\$</b>  | Cam Lock                      | 4    |
| K   |            | Dowel                         | 12   |
| L   |            | Locking Caster                | 2    |
| M   | <b>Q</b> - | Caster                        | 2    |

## STEP 12

**B**: 4

Flip the cart upright.

Locate the assembled components from Step 6.

Place the assembled components from Step 6 on the top frame and secure using four M6 x 30mm Bolts (B).