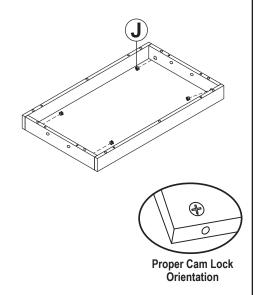

#### STEP 4

J: 4

Align Cam Lock (J) with each cam screw; make sure the "C" shaped side of the cam lock fits over the head of the cam screw. Use a screwdriver to turn the cam lock until it locks onto the screw head.

| No. | Hardware   |                               | QTY. |
|-----|------------|-------------------------------|------|
| Α   |            | M6 x 40mm Bolt                | 4    |
| В   |            | M6 x 30mm Bolt                | 4    |
| С   |            | M6 x 25mm Bolt                | 4    |
| D   |            | M6 x 15mm Bolt                | 8    |
| Е   | ¢.mmmm-    | M4 x 30mm Screw               | 4    |
| F   | (imm>      | M4 x 14mm Screw               | 4    |
| G   | (diiiiii)  | M4 x 14mm Round<br>Head Screw | 12   |
| Н   |            | Connecting Screw              | 10   |
| I   |            | Cam Screw                     | 4    |
| J   | <b>\$</b>  | Cam Lock                      | 4    |
| K   |            | Dowel                         | 12   |
| L   |            | Locking Caster                | 2    |
| M   | <b>Q</b> - | Caster                        | 2    |