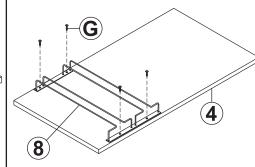

#### STEP 1

**3**: 1

**7**: 2

**G**:8

STEP 2

**4**: 1

8: 1 **G**:4

STEP 3 **9**: 2 **10**: 2 **K**: 4 Cam Screw must align with Cam Lock hole **Proper Cam Screw Installation** 

Secure 2x Bottle Rack (7) to Top Frame (3) using eight M4 x 14mm Round Head Screws (G).

Secure Stemware Holder (8) to Middle Shelf (4) with four M4 x 14mm Round Head Screws (G).

NOTE: Middle Shelf (4) does not have predrilled holes; this allows the screws to grip the wood for a more secure assembly.