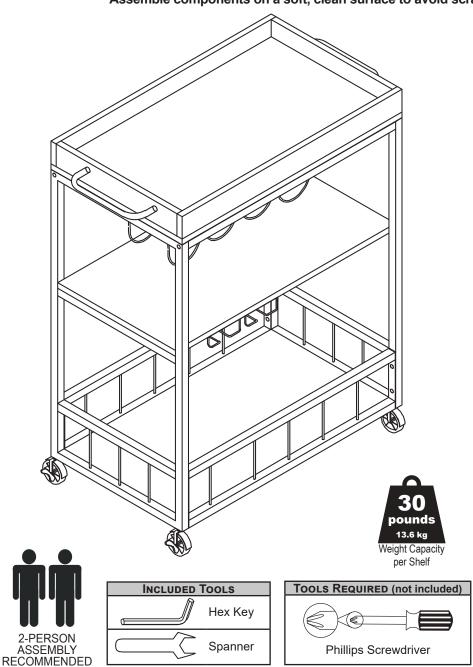

# KITCHEN BAR CART WITH WHEELS

Read all assembly and care instructions carefully before using this product. Save this document for future reference.

Assemble components on a soft, clean surface to avoid scratching or damaging the finish.

| No. |        | PARTS                | QTY. |
|-----|--------|----------------------|------|
| 1   |        | Cart End Panel       | 2    |
| 2   |        | Bottom Rail          | 2    |
| 3   |        | Top Frame            | 1    |
| 4   |        | Middle Shelf         | 1    |
| 5   |        | Bottom Shelf         | 1    |
| 6   |        | Handle               | 2    |
| 7   | $\sim$ | Bottle Rack          | 2    |
| 8   |        | Stemware Holder      | 1    |
| 9   |        | Top Shelf End Panel  | 2    |
| 10  |        | Top Shelf Side Panel | 2    |
| 11  |        | Top Shelf            | 1    |

| No. | Hardware   |                               | QTY. |
|-----|------------|-------------------------------|------|
| Α   |            | M6 x 40mm Bolt                | 4    |
| В   |            | M6 x 30mm Bolt                | 4    |
| С   |            | M6 x 25mm Bolt                | 4    |
| D   |            | M6 x 15mm Bolt                | 8    |
| Е   | ¢.mmmm-    | M4 x 30mm Screw               | 4    |
| F   | (imm>      | M4 x 14mm Screw               | 4    |
| G   | (diiiiii)  | M4 x 14mm Round<br>Head Screw | 12   |
| Н   |            | Connecting Screw              | 10   |
| I   |            | Cam Screw                     | 4    |
| J   | <b>\$</b>  | Cam Lock                      | 4    |
| K   |            | Dowel                         | 12   |
| L   |            | Locking Caster                | 2    |
| M   | <b>Q</b> - | Caster                        | 2    |