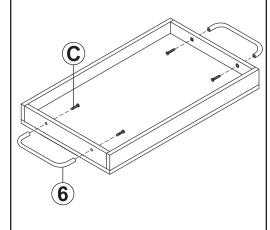

#### STEP 6

**6**: 2

C: 4

Securely fasten 2x Handles (6) to the end panels of the top shelf using four M6 x 25mm Bolts (C).

Identify the metal tabs on Bottom Rails (2). Ensure the rails are installed with the tabs on the bottom and facing the inside of the cart.