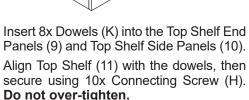

Insert 2x Dowel (K) into the bottom holes of each Top Shelf End Panel (9).

Carefully screw the threaded end of 2x Cam Screw (I) into each Top Shelf Side Panel (10). Do not over-tighten.

Align and connect the side and end panels.