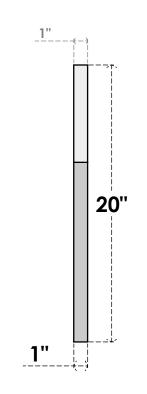

## GVPOT24X2001SF

24"W X 20"H OCTAGONAL TOP SURFACE MOUNT PVC GABLE VENT: FUNCTIONAL, W/ 3-1/2"W X **1"P STANDARD FRAME** 

VENTING AREA: 15.81 SQ IN LOUVER HEIGHT: 2 5/8" LOUVER QTY: 5

## SIDE

TOLL FREE: 866-607-0453 WWW.EKENAMILLWORK.COM

**EKENA MILLWORK** 2300 WEST MAIN ST. CLARKSVILLE, TX 75426

NOTES 1. INSTALLATION TO BE COMPLETED IN ACCORDANCE WITH MANUFACTURER'S SPECIFICATIONS. 2. DRAWING MAY NOT BE TO SCALE