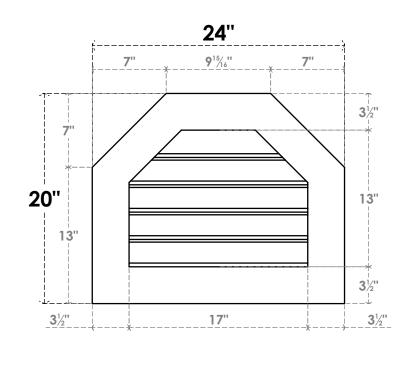

## GVPOT24X2001SF

24"W X 20"H OCTAGONAL TOP SURFACE MOUNT PVC GABLE VENT: FUNCTIONAL, W/ 3-1/2"W X **1"P STANDARD FRAME** 

VENTING AREA: 15.81 SQ IN LOUVER HEIGHT: 2 5/8" LOUVER QTY: 5

## FRONT

## SIDE

TOLL FREE: 866-607-0453 WWW.EKENAMILLWORK.COM

**EKENA MILLWORK** 2300 WEST MAIN ST. CLARKSVILLE, TX 75426

NOTES 1. INSTALLATION TO BE COMPLETED IN ACCORDANCE WITH MANUFACTURER'S SPECIFICATIONS. 2. DRAWING MAY NOT BE TO SCALE