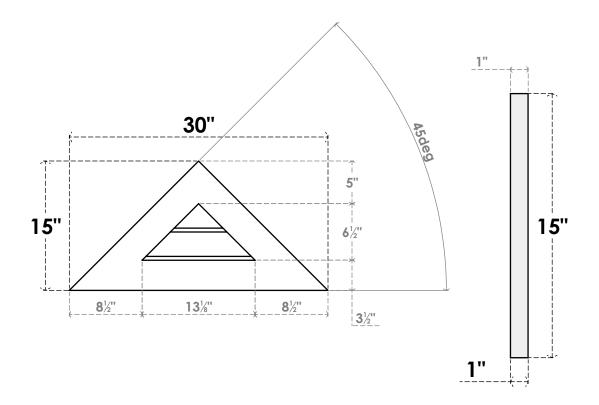

## GVPTR30X1501SN

30"W X 15"H TRIANGLE SURFACE MOUNT PVC GABLE VENT 12/12 PITCH: NON-FUNCTIONAL, W/ 3-1/2"W X 1"P STANDARD FRAME

**FRONT** 

SIDE

LOUVER HEIGHT: 3 1/4"

LOUVER QTY: 2

1. INSTALLATION TO BE COMPLETED IN ACCORDANCE WITH MANUFACTURER'S SPECIFICATIONS. 2. DRAWING MAY NOT BE TO SCALE