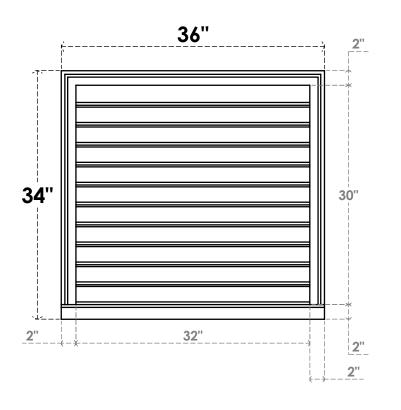

## GVPVE36X3403SF

36"W X 34"H RECTANGLE SURFACE MOUNT PVC GABLE VENT: FUNCTIONAL, W/ 2"W X 2"P **BRICKMOULD SILL FRAME** 

**VENTING AREA: 80 SQ IN** LOUVER HEIGHT: 2 3/4"

LOUVER QTY: 11

**FRONT** 

SIDE

EKENA MILLWORK 2300 WEST MAIN ST. CLARKSVILLE, TX 75426 TOLL FREE: 866-607-0453 WWW.EKENAMILLWORK.COM