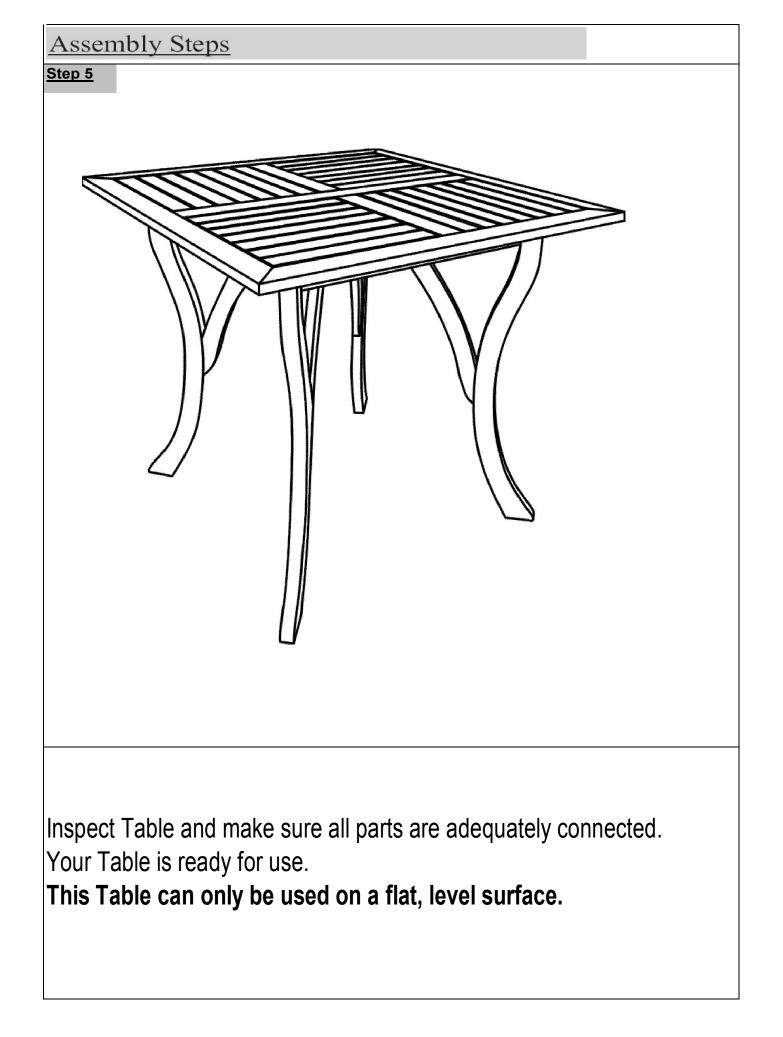

| Parts List                                              |            |                 |     |
|---------------------------------------------------------|------------|-----------------|-----|
| Label                                                   | Picture    | Description     | QTY |
| А                                                       |            | Table Top       | 1   |
| В                                                       |            | Leg             | 4   |
| С                                                       |            | Leg Support     | 4   |
| Hardware                                                |            |                 |     |
| Label                                                   | Picture    | Description     | QTY |
| 1                                                       |            | Bolt (M6x50mm)  | 9   |
| 2                                                       |            | Screw (M6x35mm) | 9   |
| 3                                                       | $\bigcirc$ | Washer          | 9   |
| 4                                                       |            | Allen Key       | 1   |
| Assembly Preparation                                    |            |                 |     |
| Before Beginning Assembly:                              |            |                 |     |
|                                                         |            |                 |     |
| • Read instructions, cover to cover-                    |            |                 |     |
| Trave 2 adults on hand for assembly-                    |            |                 |     |
| Do not assemble on flooring or carpet-                  |            |                 |     |
| Assemble on a clean non-marring surface (packing foam)- |            |                 |     |
| • Save all packaging until finished-                    |            |                 |     |