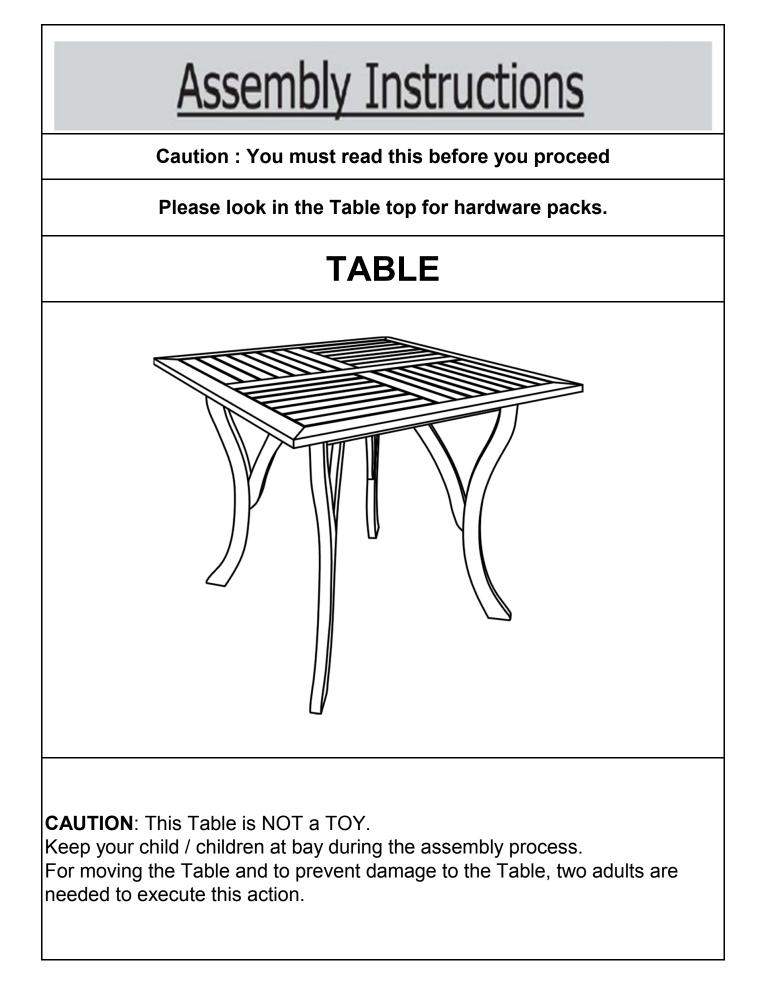

| Parts List                                              |            |                 |     |
|---------------------------------------------------------|------------|-----------------|-----|
| Label                                                   | Picture    | Description     | QTY |
| А                                                       |            | Table Top       | 1   |
| В                                                       |            | Leg             | 4   |
| С                                                       |            | Leg Support     | 4   |
| Hardware                                                |            |                 |     |
| Label                                                   | Picture    | Description     | QTY |
| 1