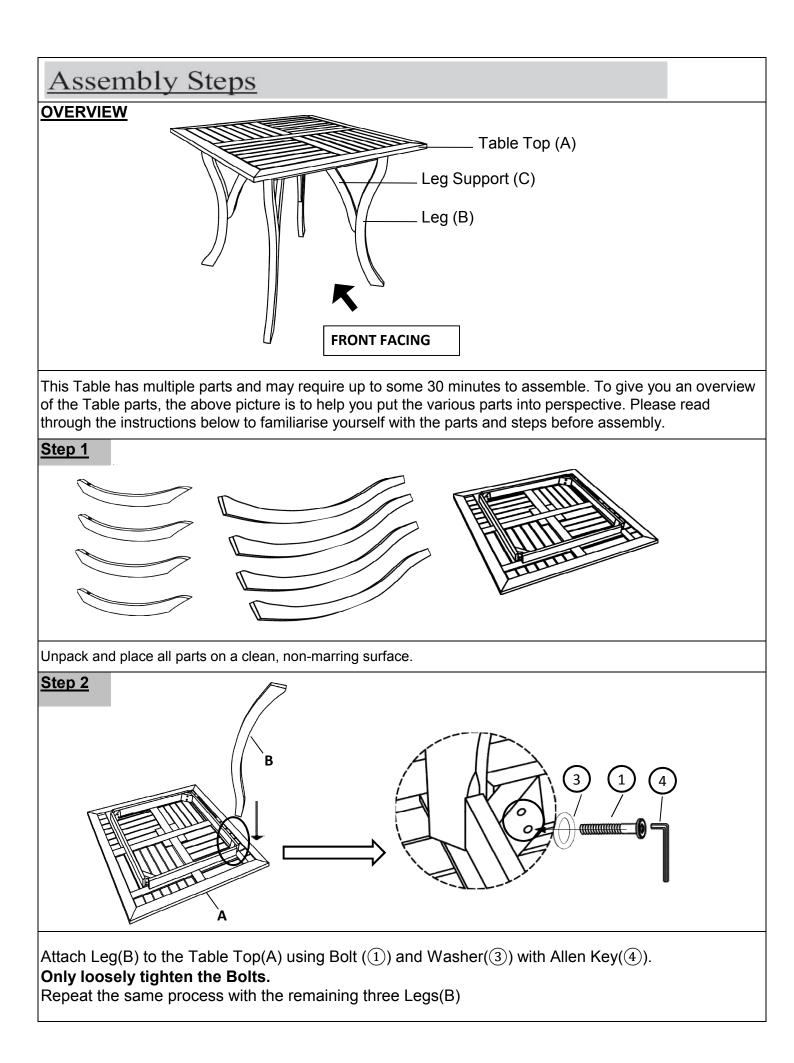

| Parts List                                              |            |                 |     |
|---------------------------------------------------------|------------|-----------------|-----|
| Label                                                   | Picture    | Description     | QTY |
| А                                                       |            | Table Top       | 1   |
| В                                                       |            | Leg             | 4   |
| С                                                       |            | Leg Support     | 4   |
| Hardware                                                |            |                 |     |
| Label                                                   | Picture    | Description     | QTY |
| 1                                                       |            | Bolt (M6x50mm)  | 9   |
| 2                                                       |            | Screw (M6x35mm) | 9   |
| 3                                                       | $\bigcirc$ | Washer          | 9   |
| 4                                                       |            | Allen Key       | 1   |
| Assembly Preparation                                    |            |                 |     |
| Before Beginning Assembly:                              |            |                 |     |
|                                                         |            |                 |     |
| • Read instructions, cover to cover-                    |            |                 |     |
| Trave 2 adults on hand for assembly-                    |            |                 |     |
| Do not assemble on flooring or carpet-                  |            |                 |     |
| Assemble on a clean non-marring surface (packing foam)- |            |                 |     |
| • Save all packaging until finished-                    |            |                 |     |