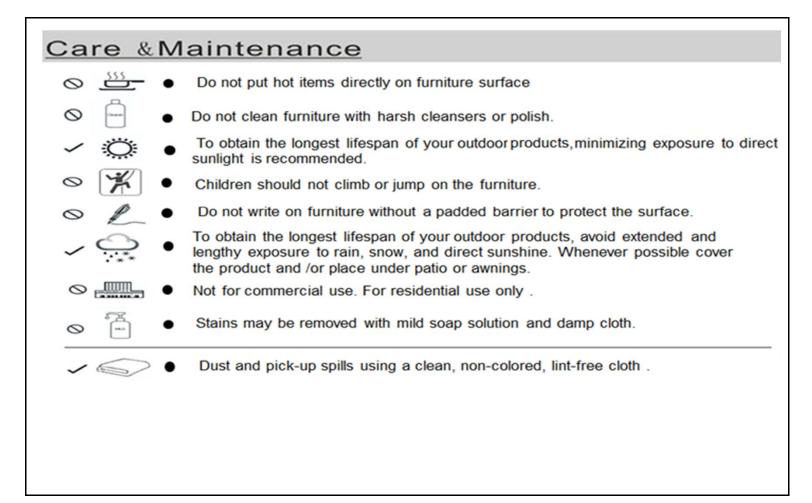

ey       | 1   |
| Assembly Preparation                                    |            |                 |     |
| Before Beginning Assembly:                              |            |                 |     |
|                                                         |            |                 |     |
| • Read instructions, cover to cover-                    |            |                 |     |
| Trave 2 adults on hand for assembly-                    |            |                 |     |
| Do not assemble on flooring or carpet-                  |            |                 |     |
| Assemble on a clean non-marring surface (packing foam)- |            |                 |     |
| • Save all packaging until finished-                    |            |                 |     |