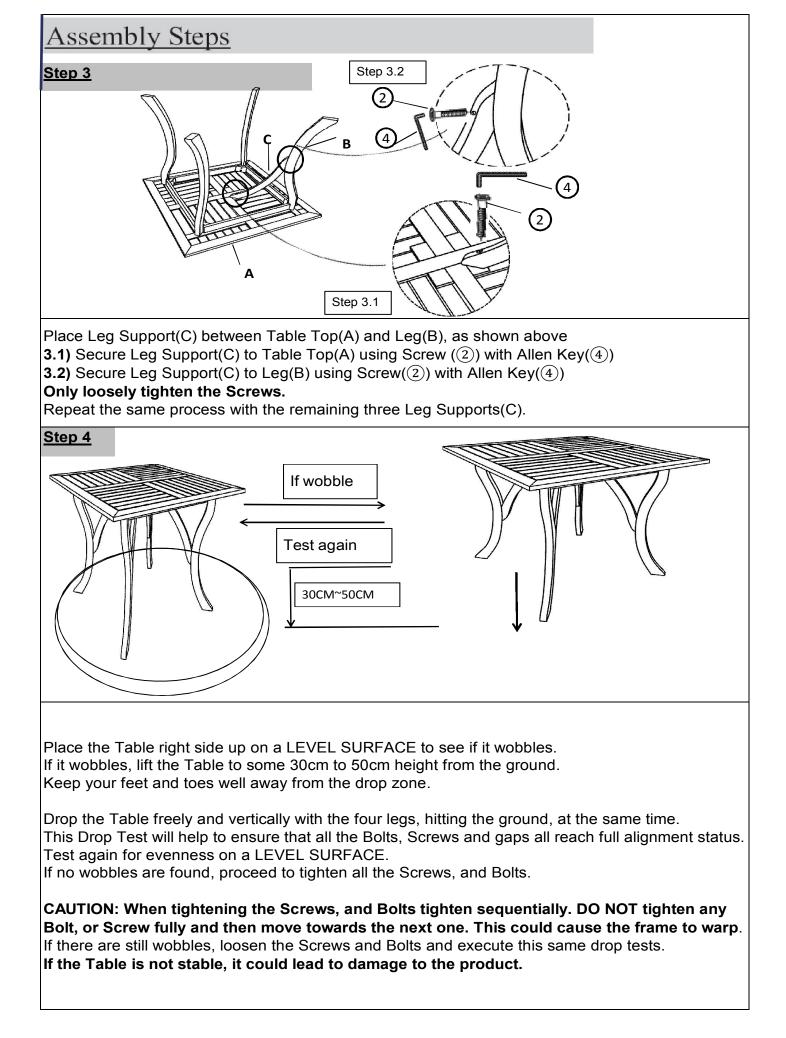

| Parts List                                              |            |                 |     |
|---------------------------------------------------------|------------|-----------------|-----|
| Label                                                   | Picture    | Description     | QTY |
| А                                                       |            | Table Top       | 1   |
| В                                                       |            | Leg             | 4   |
| С                                                       |            | Leg Support     | 4   |
| Hardware                                                |            |                 |     |
| Label                                                   | Picture    | Description     | QTY |
| 1                                                       |            | Bolt (M6x50mm)  | 9   |
| 2                                                       |            | Screw (M6x35mm) | 9   |
| 3                                                       | $\bigcirc$ | Washer          | 9   |
| 4                                                       |            | Allen Key       | 1   |
| Assembly Preparation                                    |            |                 |     |
| Before Beginning Assembly:                              |            |                 |     |
|                                                         |            |                 |     |
| • Read instructions, cover to cover-                    |            |                 |     |
| Trave 2 adults on hand for assembly-                    |            |                 |     |
| Do not assemble on flooring or carpet-                  |            |                 |     |
| Assemble on a clean non-marring surface (packing foam)- |            |                 |     |
| • Save all packaging until finished-                    |            |                 |     |