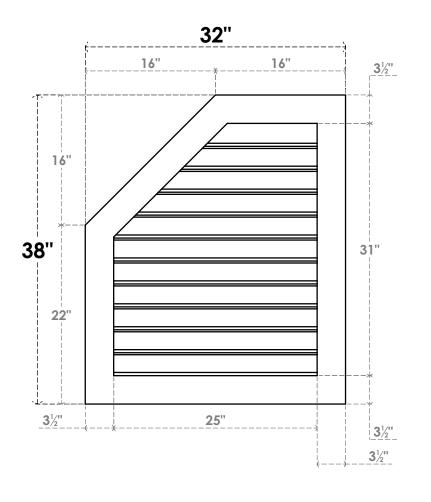

## GVPOL32X3801SF

32"W X 38"H HALF OCTAGON TOP LEFT SURFACE MOUNT PVC GABLE VENT: FUNCTIONAL, W/ 3-1/2"W X 1"P STANDARD FRAME

**VENTING AREA: 55.6 SQ IN** LOUVER HEIGHT: 2 7/8" LOUVER QTY: 11

**FRONT** 

SIDE