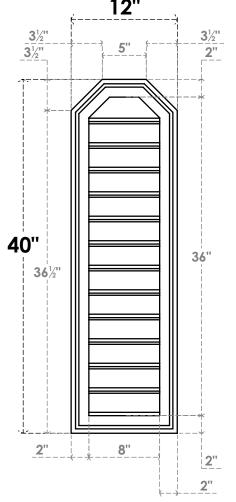

## GVPOT12X4002SF

12"W X 40"H OCTAGONAL TOP SURFACE MOUNT PVC GABLE VENT: FUNCTIONAL, W/ 2"W X 1-1/2"P BRICKMOULD FRAME
12"

**VENTING AREA: 24 SQ IN** LOUVER HEIGHT: 2 3/4"

LOUVER QTY: 13

**FRONT** 

**NOTES** 

SIDE

EKENA MILLWORK 2300 WEST MAIN ST. CLARKSVILLE, TX 75426 TOLL FREE: 866-607-0453 WWW.EKENAMILLWORK.COM

- 1. INSTALLATION TO BE COMPLETED IN ACCORDANCE WITH MANUFACTURER'S SPECIFICATIONS.
  2. DRAWING MAY NOT BE TO SCALE