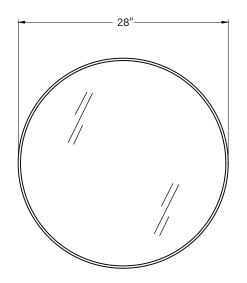

## FRAMED MIRROR

Colors/Finishes: Matte Black(MB), White(WT), Brushed Gold(BG)

Nominal Dimension:24W\*1.5D\*24H inches 28W\*1.5D\*28H inches

32W\*1.5D\*32H inches 36W\*1.5D\*36H inches

#### **PRODUCT DIAGRAMS:**

All dimensions and specifications are nominal and may vary. Use actual products for accuracy in critical situations.