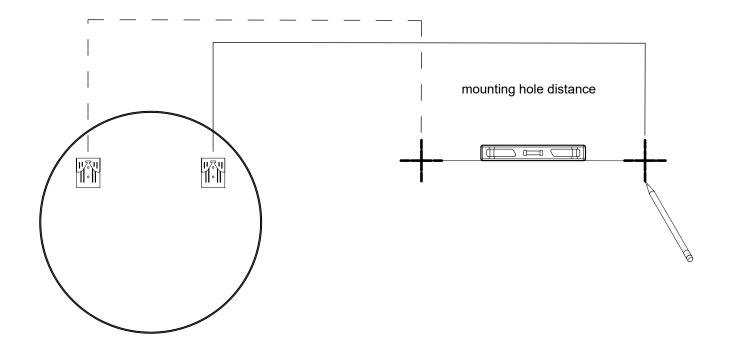

### STEP 1

Select the desired position of the mirror. Level and mark the mounting holes on the wall.