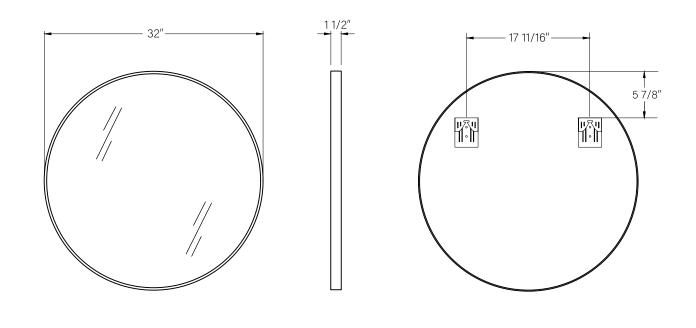

## FRAMED MIRROR

Colors/Finishes: Matte Black(MB), White(WT), Brushed Gold(BG)

Nominal Dimension:24W\*1.5D\*24H inches 28W\*1.5D\*28H inches

32W\*1.5D\*32H inches 36W\*1.5D\*36H inches

#### **PRODUCT DIAGRAMS:**

All dimensions and specifications are nominal and may vary. Use actual products for accuracy in critical situations.