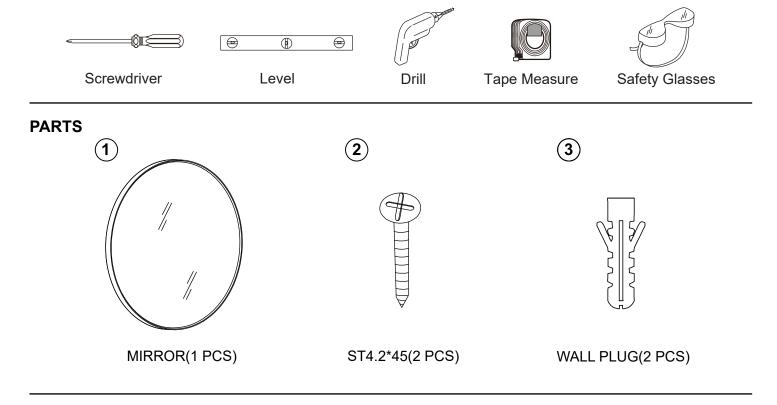

#### SUGGESTED TOOLS AND MATERIALS

### STEP 2

- 2.1 Drill holes about 2" deep at each of the marked locations.
- 2.2 Insert wall plugs ③.

### STEP 3

Install Screw ②. Leave a gap of 1/4" between the head of the screw and the wall.