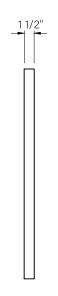

## FRAMED MIRROR

Colors/Finishes: Matte Black(MB), White(WT), Brushed Gold(BG)

Nominal Dimension:24W\*1.5D\*24H inches 28W\*1.5D\*28H inches

32W\*1.5D\*32H inches 36W\*1.5D\*36H inches

#### **PRODUCT DIAGRAMS:**

All dimensions and specifications are nominal and may vary. Use actual products for accuracy in critical situations.