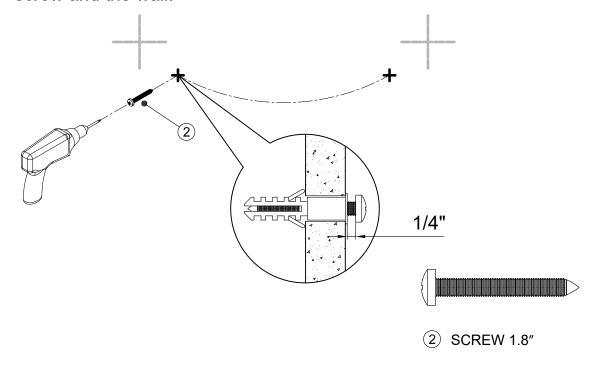

### STEP 3

Install Screw ②. Leave a gap of 1/4" between the head of the screw and the wall.