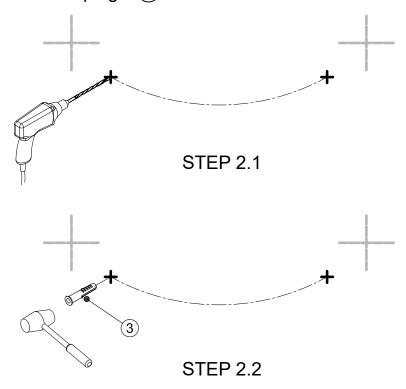

### STEP 2

- 2.1 Drill holes about 2" deep at each of the marked locations.
- 2.2 Insert wall plugs ③.