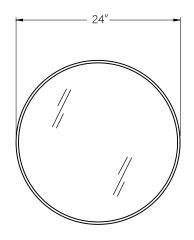

## FRAMED MIRROR

Colors/Finishes: Matte Black(MB), White(WT), Brushed Gold(BG)

Nominal Dimension:24W\*1.5D\*24H inches 28W\*1.5D\*28H inches

32W\*1.5D\*32H inches 36W\*1.5D\*36H inches

#### **PRODUCT DIAGRAMS:**

All dimensions and specifications are nominal and may vary. Use actual products for accuracy in critical situations.