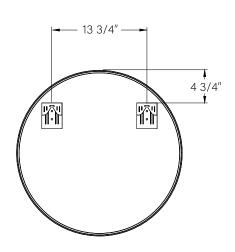

#### **PRODUCT DIAGRAMS:**

All dimensions and specifications are nominal and may vary. Use actual products for accuracy in critical situations.

### STEP 1

Select the desired position of the mirror. Level and mark the mounting holes on the wall.

### STEP 2

- 2.1 Drill holes about 2" deep at each of the marked locations.
- 2.2 Insert wall plugs ③.

### STEP 3

Install Screw ②. Leave a gap of 1/4" between the head of the screw and the wall.

### STEP 4

Place the mirror against the wall and slide it down, as shown in Figure 2.