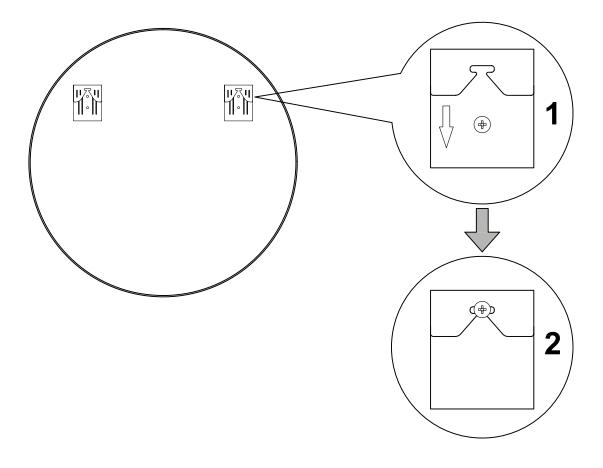

### STEP 4

Place the mirror against the wall and slide it down, as shown in Figure 2.