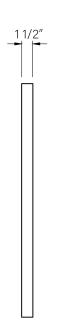

## FRAMED MIRROR

Colors/Finishes: Matte Black(MB), White(WT), Brushed Gold(BG)

Nominal Dimension:24W\*1.5D\*24H inches 28W\*1.5D\*28H inches

32W\*1.5D\*32H inches 36W\*1.5D\*36H inches

#### **PRODUCT DIAGRAMS:**

All dimensions and specifications are nominal and may vary. Use actual products for accuracy in critical situations.