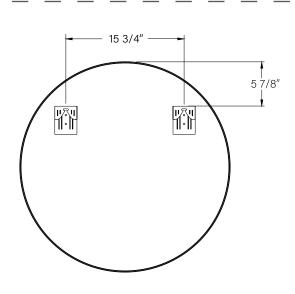

#### **PRODUCT DIAGRAMS:**

All dimensions and specifications are nominal and may vary. Use actual products for accuracy in critical situations.

### STEP 1

Select the desired position of the mirror. Level and mark the mounting holes on the wall.

### STEP 2

- 2.1 Drill holes about 2" deep at each of the marked locations.
- 2.2 Insert wall plugs ③.

### STEP 3

Install Screw ②. Leave a gap of 1/4" between the head of the screw and the wall.