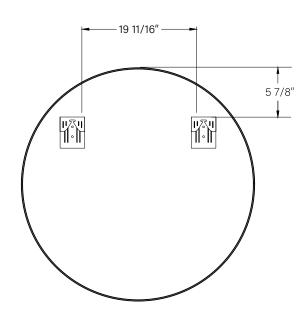

### STEP 1

Select the desired position of the mirror. Level and mark the mounting holes on the wall.

### STEP 2

- 2.1 Drill holes about 2" deep at each of the marked locations.
- 2.2 Insert wall plugs ③.

### STEP 3

Install Screw ②. Leave a gap of 1/4" between the head of the screw and the wall.