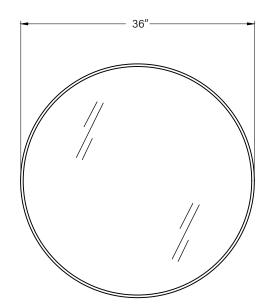

## FRAMED MIRROR

Colors/Finishes: Matte Black(MB), White(WT), Brushed Gold(BG)

Nominal Dimension:24W\*1.5D\*24H inches 28W\*1.5D\*28H inches

32W\*1.5D\*32H inches 36W\*1.5D\*36H inches

#### **PRODUCT DIAGRAMS:**

All dimensions and specifications are nominal and may vary. Use actual products for accuracy in critical situations.