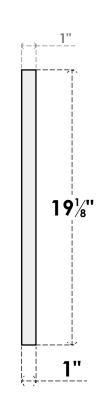

## GVPTR46X1901SN

46"W X 19-1/8"H TRIANGLE SURFACE MOUNT PVC GABLE VENT 10/12 PITCH: NON-FUNCTIONAL, W/ 3-1/2"W X 1"P STANDARD FRAME

**FRONT** 

SIDE

LOUVER HEIGHT: 2 3/4"

LOUVER QTY: 4

1. INSTALLATION TO BE COMPLETED IN ACCORDANCE WITH MANUFACTURER'S SPECIFICATIONS. 2. DRAWING MAY NOT BE TO SCALE