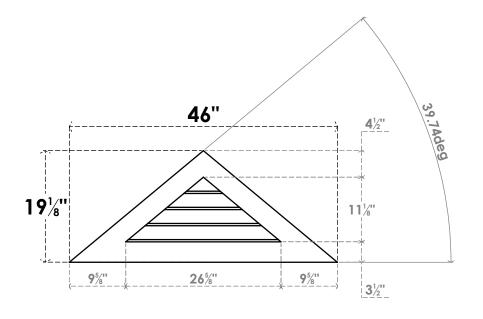

## GVPTR46X1901SN

46"W X 19-1/8"H TRIANGLE SURFACE MOUNT PVC GABLE VENT 10/12 PITCH: NON-FUNCTIONAL, W/ 3-1/2"W X 1"P STANDARD FRAME

**FRONT** 

SIDE

LOUVER HEIGHT: 2 3/4"

LOUVER QTY: 4

1. INSTALLATION TO BE COMPLETED IN ACCORDANCE WITH MANUFACTURER'S SPECIFICATIONS. 2. DRAWING MAY NOT BE TO SCALE