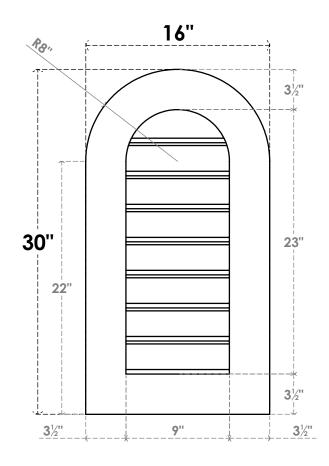

## GVPRT16X3001SF

16"W X 30"H ROUND TOP SURFACE MOUNT PVC GABLE VENT: FUNCTIONAL, W/ 3-1/2"W X 1"P STANDARD FRAME

**VENTING AREA: 15.75 SQ IN** 

LOUVER HEIGHT: 2 7/8"

LOUVER QTY: 8

**FRONT** 

SIDE

1. INSTALLATION TO BE COMPLETED IN ACCORDANCE WITH MANUFACTURER'S SPECIFICATIONS. 2. DRAWING MAY NOT BE TO SCALE