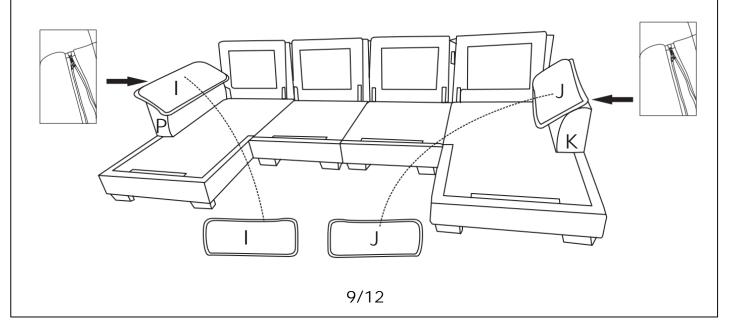

#### **DIAGRAM** 6 (Assemble the Armrest bag)

Assemble the Armrest bag (Left) (Part I) with the zipper closed on the Armrest (Left) (Part P) and Assemble the Armrest bag (Right) (Part J) with the zipper closed on the Armrest (Right) (Part K)