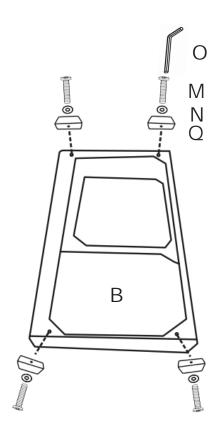

#### **DIAGRAM 1** (Assemble the Legs )

Attach Legs(Part Q) to the Chaise frame(Right)(Part C) and Chaise frame(Left)(Part B) with Screws (Hardware M) and Washers (Hardware N)

| Ν | $\bigcirc$ | 16PCS |
|---|------------|-------|
| Μ | M8X60      | 16PCS |
| Q | •          | 16PCS |