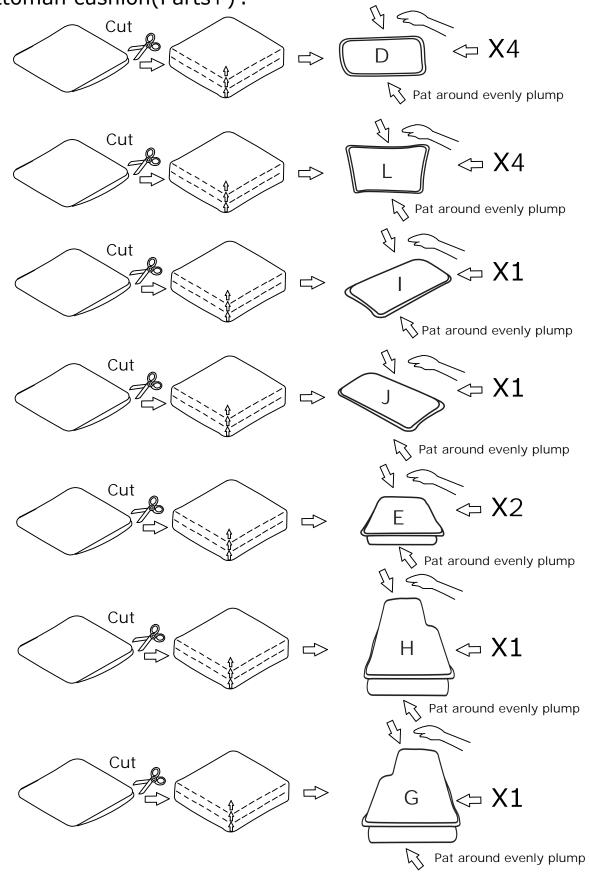

#### **DIAGRAM 4** ( Removal of compression bags)

Remove the Seat cushion(Parts H)the Corner seat cushion (Parts I) the Ottoman cushion(Parts F).

**TIPS** 

- 1. Please do not open the compressed packages until your sofa frame is completely assembled.
- 2. Compressed back cushions and pillows need to be fully fulfilled within 72 hours for your perfect use.
- 3. Please keep children away from plastic bags or any small pieces of stuff.