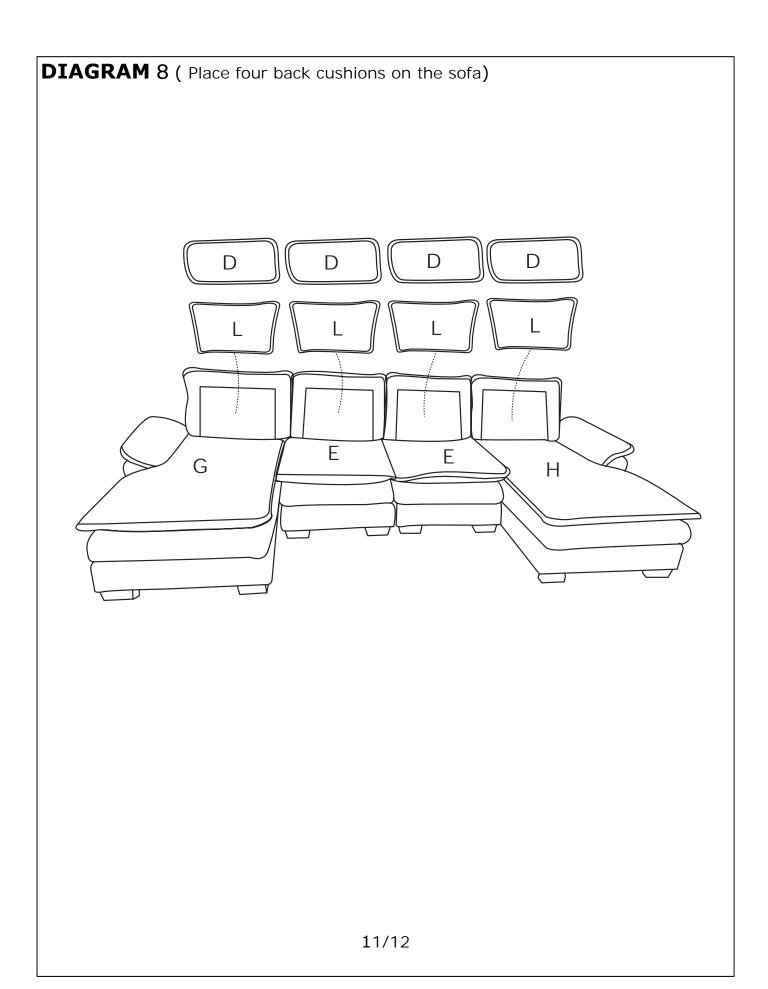

**TIPS** 

- 1. Please do not open the compressed packages until your sofa frame is completely assembled.
- 2. Compressed back cushions and pillows need to be fully fulfilled within 72 hours for your perfect use.
- 3. Please keep children away from plastic bags or any small pieces of stuff.

#### **DIAGRAM** 5 ( Assemble the Armrest)

Insert Armrest(Left)(Part P) into the Chaise frame(Left)(Part B) and insert Armrest(Right)(Part K) into the Chaise frame(Right)(Part C).



#### **DIAGRAM** 6 (Assemble the Armrest bag)

Assemble the Armrest bag (Left) (Part I) with the zipper closed on the Armrest (Left) (Part P) and Assemble the Armrest bag (Right) (Part J) with the zipper closed on the Armrest (Right) (Part K)



### **DIAGRAM** 7 ( Place the cushion on the corresponding seat frame.)







#### TIPS:

- 1. Please do not open the compress packaging until your sofa frame is completely assembled.
- 2. Compress back cushions and pillows need to be fully fulfilled within 72 hours for your perfect use.
- 3. Please keep children away from plastic bags or any small pieces of stuff.