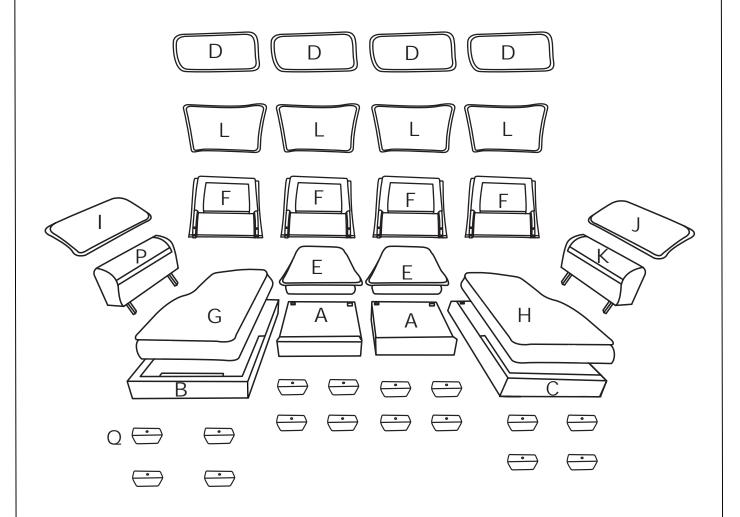

| PARTS LIST |                     |        |     |
|------------|---------------------|--------|-----|
| NO         | DESCRIPTION         | SKETCH | QTY |
| Р          | Armrest (Left)      |        | 1   |
| K          | Armrest (Right)     |        | 1   |
| F          | Backrest            |        |     |
| Α          | Single seat frame   |        | 2   |
| Е          | Single seat cushion |        | 2   |
| L          | Back Cushion        |        | 2   |
| Q          | Leg                 | •      | 8   |

| PARTS LIST |                       |        |     |
|------------|-----------------------|--------|-----|
| NO         | DESCRIPTION           | SKETCH | QTY |
| С          | Chaise frame(Right)   |        | 1   |
| Н          | Chaise cushion(Right) |        | 1   |
| F          | Backrest              |        | 1   |
| D          | Throw pillow          |        | 2   |
| J          | Armrest bag(Right)    |        | 1   |
| L          | Back Cushion          |        | 1   |
| Q          | Leg                   | 0      | 4   |

|    | PARTS LIST           |        |     |  |
|----|----------------------|--------|-----|--|
| NO | DESCRIPTION          | SKETCH | QTY |  |
| В  | Chaise frame(Left)   |        | 1   |  |
| G  | Chaise cushion(Left) |        | 1   |  |
| F  | Backrest             |        | 1   |  |
| D  | Throw pillow         |        | 2   |  |
| I  | Armrest bag(Left)    |        | 1   |  |
| L  | Back Cushion         |        | 1   |  |
| Q  | Leg                  | •      | 4   |  |