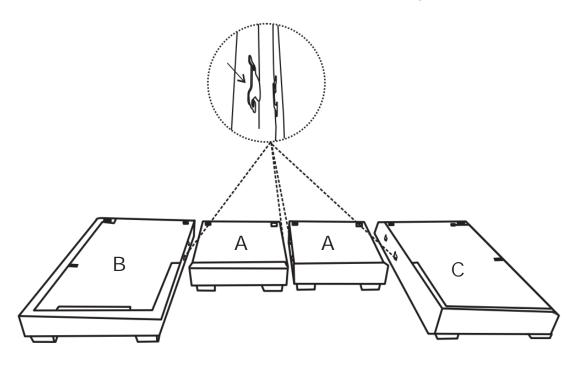

### **DIAGRAM** 2 ( Assemble the Seat frame)

Slide each Seat frame into the insert from left to right.