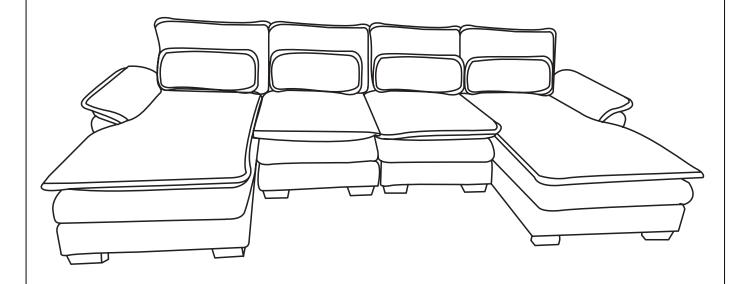

#### Friendly Reminder:

- 1. This sofa is packed in 3 boxes. Please assemble it After all boxes are received.
- 2.As the cushions are all vacuum compressed, there will be some wrinkles. Please give your cushions up to 72 hours to reach its original size and the wrinkles will basically disappear.
- 3. Please do not open the compressed packags until your sofa frame is completely assembled.



#### Return & Warranty policy:

- --We strive to offer the highest quality products, and we also try our best to satisfy each and every customer that orders from us with replacement parts or service as needed.
- --If the item is damaged or defective, please take photos as evidence for replacements and refunds.
- --Please do not return to store, contact the seller if you have any troubles with this product.

| HARDWARE |                      |  |     |
|----------|----------------------|--|-----|
| NO       | O DESCRIPTION SKETCH |  | QTY |
| N        | Washer               |  | 32  |
| М        | Screws 8X60          |  | 32  |
| 0        | Wrench               |  | 1   |

| PARTS LIST |                     |        |     |
|------------|---------------------|--------|-----|
| NO