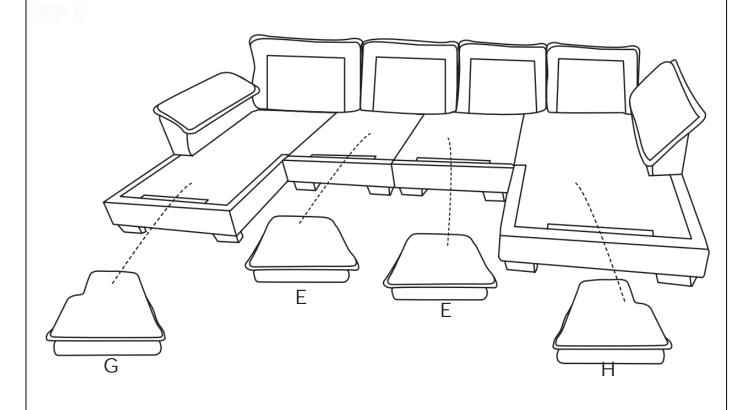

**TIPS** 

- 1. Please do not open the compressed packages until your sofa frame is completely assembled.
- 2. Compressed back cushions and pillows need to be fully fulfilled within 72 hours for your perfect use.
- 3. Please keep children away from plastic bags or any small pieces of stuff.

#### **DIAGRAM** 5 ( Assemble the Armrest)

Insert Armrest(Left)(Part P) into the Chaise frame(Left)(Part B) and insert Armrest(Right)(Part K) into the Chaise frame(Right)(Part C).



#### **DIAGRAM** 6 (Assemble the Armrest bag)

Assemble the Armrest bag (Left) (Part I) with the zipper closed on the Armrest (Left) (Part P) and Assemble the Armrest bag (Right) (Part J) with the zipper closed on the Armrest (Right) (Part K)



### **DIAGRAM** 7 ( Place the cushion on the corresponding seat frame.)







#### TIPS:

- 1. Please do not open the compress packaging until your sofa frame is completely assembled.
- 2. Compress back cushions and pillows need to be fully fulfilled within 72 hours for your perfect use.
- 3. Please keep children away from plastic bags or any small pieces of stuff.