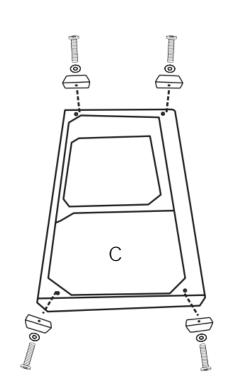

#### **DIAGRAM 1** (Assemble the Legs )

Attach Legs(Part Q) to the Chaise frame(Right)(Part C) and Chaise frame(Left)(Part B) with Screws (Hardware M) and Washers (Hardware N)

| Ν | $\bigcirc$ | 16PCS |
|---|------------|-------|
| Μ | M8X60      | 16PCS |
| Q | •          | 16PCS |