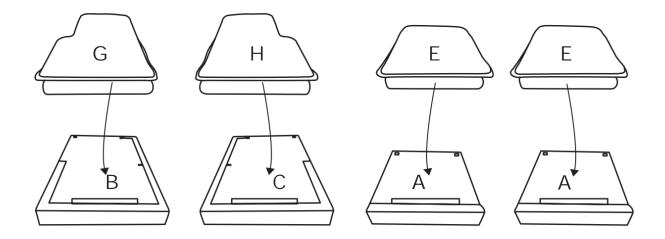

**TIPS** 

- 1. Please do not open the compressed packages until your sofa frame is completely assembled.
- 2. Compressed back cushions and pillows need to be fully fulfilled within 72 hours for your perfect use.
- 3. Please keep children away from plastic bags or any small pieces of stuff.

#### **DIAGRAM** 5 ( Assemble the Armrest)

Insert Armrest(Left)(Part P) into the Chaise frame(Left)(Part B) and insert Armrest(Right)(Part K) into the Chaise frame(Right)(Part C).



#### **DIAGRAM** 6 (Assemble the Armrest bag)

Assemble the Armrest bag (Left) (Part I) with the zipper closed on the Armrest (Left) (Part P) and Assemble the Armrest bag (Right) (Part J) with the zipper closed on the Armrest (Right) (Part K)



### **DIAGRAM** 7 ( Place the cushion on the corresponding seat frame.)







#### TIPS:

- 1. Please do not open the compress packaging until your sofa frame is completely assembled.
- 2. Compress back cushions and pillows need to be fully fulfilled within 72 hours for your perfect use.
- 3. Please keep children away from plastic bags or any small pieces of stuff.