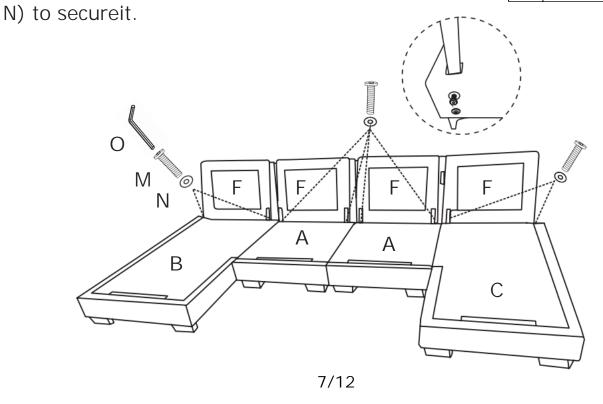

### **DIAGRAM** 3 ( Assemble the Backrests)

Insert Backrests(Part F) into the designated holes, using Screws (Hardware M) and Washers(Hardware

| Ν | $\odot$ | 16PCS |
|---|---------|-------|
| Σ | M8X60   | 16PCS |