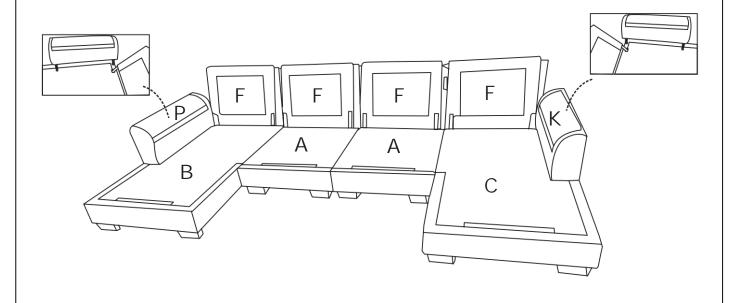

#### **DIAGRAM** 5 ( Assemble the Armrest)

Insert Armrest(Left)(Part P) into the Chaise frame(Left)(Part B) and insert Armrest(Right)(Part K) into the Chaise frame(Right)(Part C).