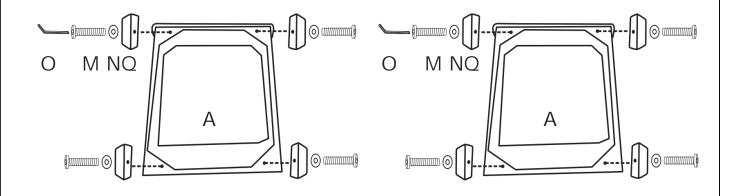

Attach Legs(Part Q) to the Single Seat frame(Part A) with Screws (Hardware M) and Washers(Hardware N)