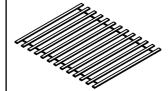

#### + Parts Included

1 Headboard (1 pcs)

2 Footboard (1 pcs)

(3) Side Rail (2 pcs)

4 Center Rail (1 pcs)

**5** Slat (13 pcs)

**Assembly Step** Fix slat using screw. \*Slats come packed in the bottom of headboard carton.