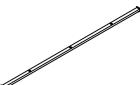

#### + Parts Included

1 Headboard (1 pcs)

2 Footboard (1 pcs)

(3) Side Rail (2 pcs)

4 Center Rail (1 pcs)

**5** Slat (13 pcs)

#### 1 IMPORTANT SAFETY INFORMATION

**Do not** assemble the product if any of the following parts arrived damaged:

Part # 3 - Side Rails

Part # 4 - Center Rail

Part # 5 - Slat

Part # 6 - Support Leg