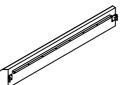

#### + Parts Included

1 Headboard (1 pcs)

2 Footboard (1 pcs)

(3) Side Rail (2 pcs)

4 Center Rail (1 pcs)

**5** Slat (13 pcs)

#### 1 IMPORTANT SAFETY INFORMATION

**Do not** assemble the product if any of the following parts arrived damaged:

Part # 3 - Side Rails

Part # 4 - Center Rail

Part # 5 - Slat

Part # 6 - Support Leg