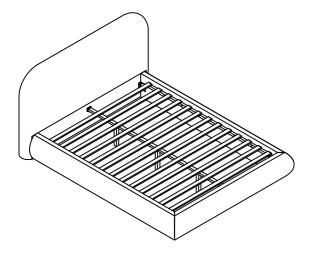

#### + Parts Included

1 Headboard (1 pcs)

2 Footboard (1 pcs)

(3) Side Rail (2 pcs)

4 Center Rail (1 pcs)

**5** Slat (13 pcs)

**Assembly Step** Fix slat using screw. \*Slats come packed in the bottom of headboard carton.