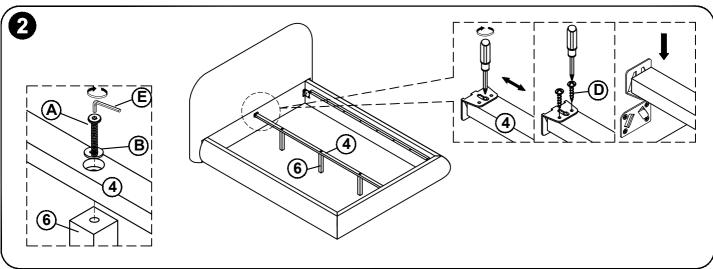

## 2 IMPORTANT SAFETY INFORMATION

**Assembly Step** Ensure the side rail bracket is fully hooked onto bolt loosely threaded with both washers on the OUTSIDE of the bracket first, then proceed to fully tightening all 4 corners.