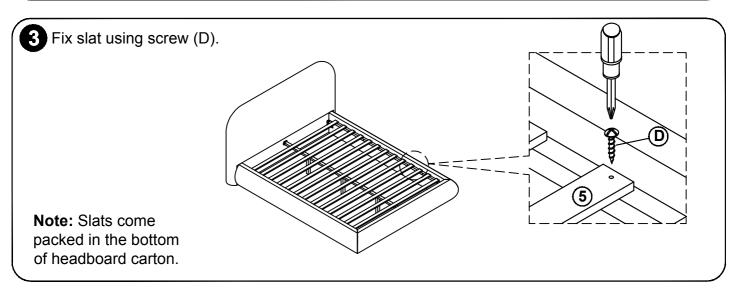

**Assembly Step** Fix slat using screw. \*Slats come packed in the bottom of headboard carton.