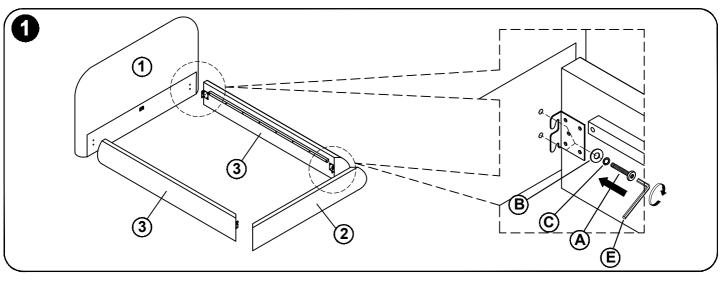

#### 1 IMPORTANT SAFETY INFORMATION

**Do not** assemble the product if any of the following parts arrived damaged:

Part # 3 - Side Rails

Part # 4 - Center Rail

Part # 5 - Slat

Part # 6 - Support Leg

## 2 IMPORTANT SAFETY INFORMATION

**Assembly Step** Ensure the side rail bracket is fully hooked onto bolt loosely threaded with both washers on the OUTSIDE of the bracket first, then proceed to fully tightening all 4 corners.