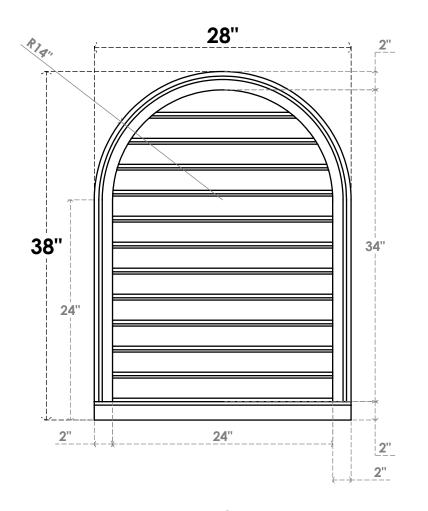

## GVPRT28X3803SF

28"W X 38"H ROUND TOP SURFACE MOUNT PVC GABLE VENT: FUNCTIONAL, W/ 2"W X 2"P **BRICKMOULD SILL FRAME** 

**VENTING AREA: 63.22 SQ IN** 

LOUVER HEIGHT: 2 7/8"

LOUVER QTY: 12

**FRONT** 

SIDE

1. INSTALLATION TO BE COMPLETED IN ACCORDANCE WITH MANUFACTURER'S SPECIFICATIONS.
2. DRAWING MAY NOT BE TO SCALE