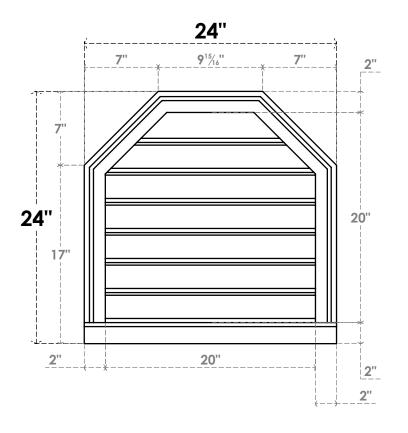

## **GVPOT24X2403SF**

24"W X 24"H OCTAGONAL TOP SURFACE MOUNT PVC GABLE VENT: FUNCTIONAL, W/ 2"W X 2"P **BRICKMOULD SILL FRAME** 

**VENTING AREA: 28.43 SQ IN** 

LOUVER HEIGHT: 2 7/8"

LOUVER QTY: 7

**FRONT** 

SIDE

EKENA MILLWORK 2300 WEST MAIN ST. CLARKSVILLE, TX 75426 TOLL FREE: 866-607-0453 WWW.EKENAMILLWORK.COM

- 1. INSTALLATION TO BE COMPLETED IN ACCORDANCE WITH MANUFACTURER'S SPECIFICATIONS.
  2. DRAWING MAY NOT BE TO SCALE