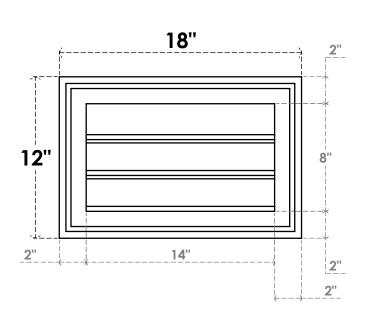

## **GVPVE18X1202SF**

18"W X 12"H RECTANGLE SURFACE MOUNT PVC GABLE VENT: FUNCTIONAL, W/ 2"W X 1-1/2"P **BRICKMOULD FRAME** 

**VENTING AREA: 7 SQ IN** LOUVER HEIGHT: 2 5/8"

LOUVER QTY: 3

**FRONT** 

SIDE

EKENA MILLWORK 2300 WEST MAIN ST. CLARKSVILLE, TX 75426 TOLL FREE: 866-607-0453 WWW.EKENAMILLWORK.COM