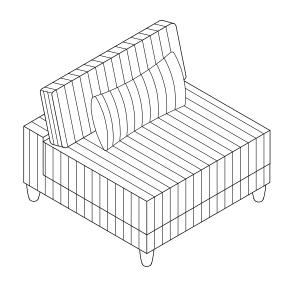

## **ASSEMBLY INSTRUCTION**

### **ARMLESS CHAIR**

LEGS, HARDWARE, BACK CUSHION, PILLOW, HEADREST ARE STORED IN THE BOTTOM OF THE SEAT, PLEASE TAKE OUT FOR ASSEMBLY.

| NO. | PARTS LIST      | QTY | DESCRIPTION  |
|-----|-----------------|-----|--------------|
| А   |                 | 1   | Seat Frame   |
| В   |                 | 1   | Seat Cushion |
| С   | <b>STITUTE</b>  | 1   | Headrest     |
| D   | 40"*17-1/2"     | 1   | Back Cushion |
| Е   | 27-1/4"*15-1/4" | 1   | Pillow       |
| F   | Ø3-1/8"*5-1/8"  | 4   | Wooden Leg   |
| G   |                 | 4   | Washer       |
| Н   |                 | 2   | Connector    |

### STEP 1:



MADE IN VIETNAM Page: 1/3

# ASSEMBLY INSTRUCTION

#### **ARMLESS CHAIR**

#### STEP 2:



### STEP 3 (Completed):





#### CARE INSTRUCTION FOR FABRIC FURNITURE

In order to maintain the original appearance of your fabric funiture, please follow below simple care procedures.

°Avoid exposing furniture directly to sunlight or heating and air conditioning outlets. Exposure to sunlight or heating and air conditioning outlets will fade/damage fabric.

°Wipe gently with a damp soft cloth to remove dust, dirt and any grime build up.

MADE IN VIETNAM Page: 2/3

# **ASSEMBLY INSTRUCTION**

### ARMLESS CHAIR

| NO. | PARTS LIST | QTY | DESCRIPTION   |
|-----|------------|-----|---------------|
| Α   |            | 2   | ARMLESS CHAIR |
| В   |            | 2   | CORNER SEAT   |
| С   |            | 1   | OTTOMAN       |







MADE IN VIETNAM Page: 3/3