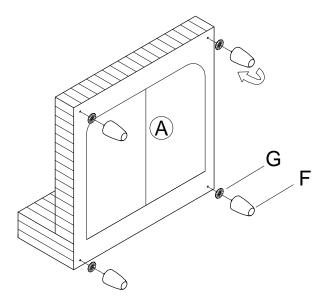

## **ASSEMBLY INSTRUCTION**

### **ARMLESS CHAIR**

LEGS, HARDWARE, BACK CUSHION, PILLOW, HEADREST ARE STORED IN THE BOTTOM OF THE SEAT, PLEASE TAKE OUT FOR ASSEMBLY.

| NO. | PARTS LIST      | QTY | DESCRIPTION  |
|-----|-----------------|-----|--------------|
| А   |                 | 1   | Seat Frame   |
| В   |                 | 1   | Seat Cushion |
| С   | <b>STITUTE</b>  | 1   | Headrest     |
| D   | 40"*17-1/2"     | 1   | Back Cushion |
| Е   | 27-1/4"*15-1/4" | 1   | Pillow       |
| F   | Ø3-1/8"*5-1/8"  | 4   | Wooden Leg   |
| G   |                 | 4   | Washer       |
| Н   |                 | 2   | Connector    |

### STEP 1:



MADE IN VIETNAM Page: 1/3

# ASSEMBLY INSTRUCTION

#### **ARMLESS CHAIR**

#### STEP 2:



### STEP 3 (Completed):





#### CARE INSTRUCTION FOR FABRIC FURNITURE

In order to maintain the original appearance of your fabric funiture, please follow below simple care procedures.

°Avoid exposing furniture directly to sunlight or heating and air conditioning outlets. Exposure to sunlight or heating and air conditioning outlets will fade/damage fabric.

°Wipe gently with a damp soft cloth to remove dust, dirt and any grime build up.

MADE IN VIETNAM Page: 2/3

# **ASSEMBLY INSTRUCTION**

### ARMLESS CHAIR

| NO. | PARTS LIST | QTY | DESCRIPTION   |
|-----|------------|-----|---------------|
| Α   |            | 2   | ARMLESS CHAIR |
| В   |            | 2   | CORNER SEAT   |
| С   |            | 1   | OTTOMAN       |







MADE IN VIETNAM Page: 3/3