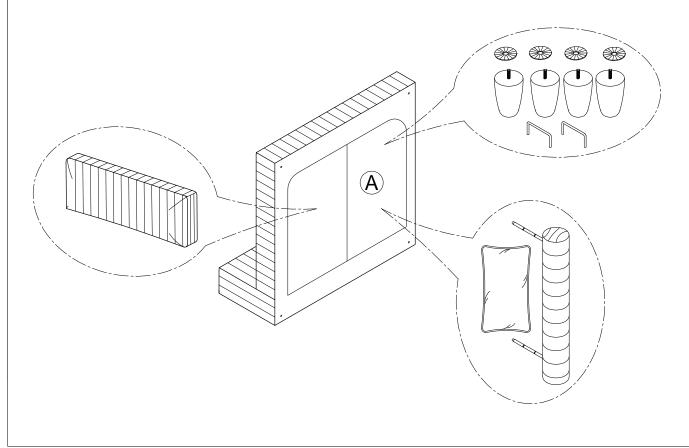

### **ARMLESS CHAIR**

LEGS, HARDWARE, BACK CUSHION, PILLOW, HEADREST ARE STORED IN THE BOTTOM OF THE SEAT, PLEASE TAKE OUT FOR ASSEMBLY.

| NO. | PARTS LIST      | QTY | DESCRIPTION  |
|-----|-----------------|-----|--------------|
| А   |                 | 1   | Seat Frame   |
| В   |                 | 1   | Seat Cushion |
| С   | <b>STITUTE</b>  | 1   | Headrest     |
| D   | 40"*17-1/2"     | 1   | Back Cushion |
| Е   | 27-1/4"*15-1/4" | 1   | Pillow       |
| F   | Ø3-1/8"*5-1/8"  | 4   | Wooden Leg   |
| G   |                 | 4   | Washer       |
| Н   |                 | 2   | Connector    |

### STEP 1:

MADE IN VIETNAM Page: 1/3