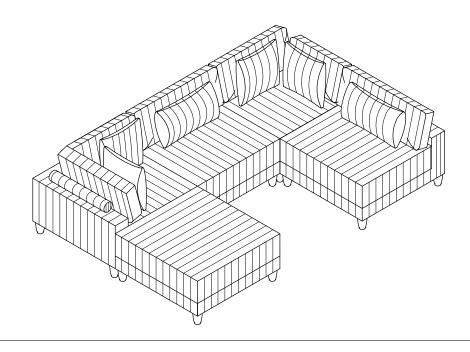

# **ASSEMBLY INSTRUCTION**

### ARMLESS CHAIR

| NO. | PARTS LIST | QTY | DESCRIPTION   |
|-----|------------|-----|---------------|
| Α   |            | 2   | ARMLESS CHAIR |
| В   |            | 2   | CORNER SEAT   |
| С   |            | 1   | OTTOMAN       |