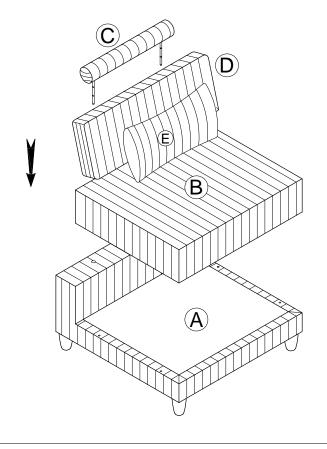

### **ARMLESS CHAIR**

LEGS, HARDWARE, BACK CUSHION, PILLOW, HEADREST ARE STORED IN THE BOTTOM OF THE SEAT, PLEASE TAKE OUT FOR ASSEMBLY.

| NO. | PARTS LIST      | QTY | DESCRIPTION  |
|-----|-----------------|-----|--------------|
| А   |                 | 1   | Seat Frame   |
| В   |                 | 1   | Seat Cushion |
| С   | <b>STITUTE</b>  | 1   | Headrest     |
| D   | 40"*17-1/2"     | 1   | Back Cushion |
| Е   | 27-1/4"*15-1/4" | 1   | Pillow       |
| F   | Ø3-1/8"*5-1/8"  | 4   | Wooden Leg   |
| G   |                 | 4   | Washer       |
| Н   |                 | 2   | Connector    |

### STEP 3 (Completed):