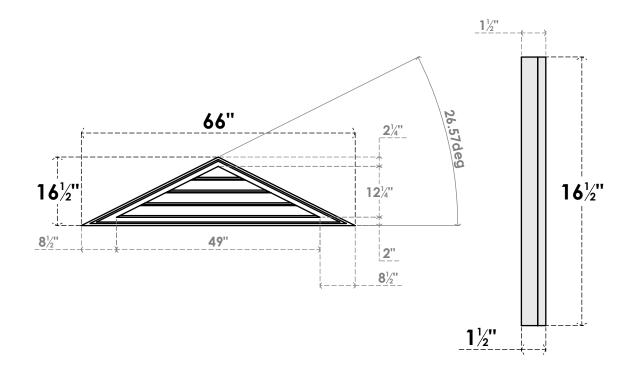

## GVPTR66X1702SF

66"W X 16-1/2"H TRIANGLE SURFACE MOUNT PVC GABLE VENT 6/12 PITCH: FUNCTIONAL, W/ 2"W X 1-1/2"P BRICKMOULD FRAME

**VENTING AREA: 18.4 SQ IN** LOUVER HEIGHT: 3 1/8"

LOUVER QTY: 4

**FRONT** 