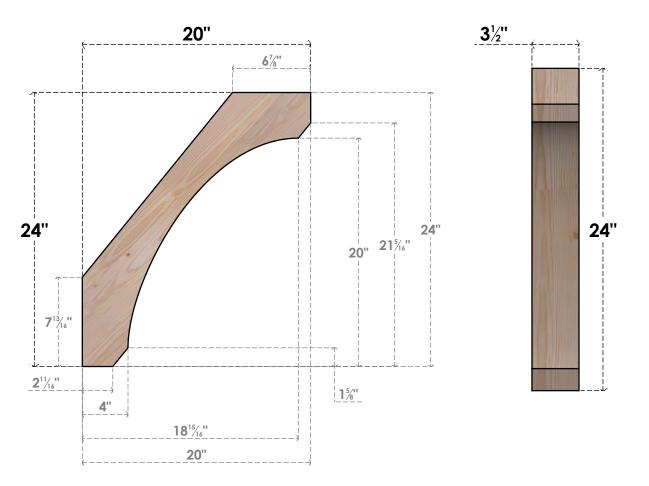

## BRC04X20X24LEC00SDF

3 1/2"W X 20"D X 24"H LEGACY SMOOTH BRACE, DOUGLAS FIR

SIDE **FRONT** 

**EKENA MILLWORK** 2300 WEST MAIN ST. CLARKSVILLE, TX 75426 TOLL FREE: 866-607-0453 WWW.EKENAMILLWORK.COM