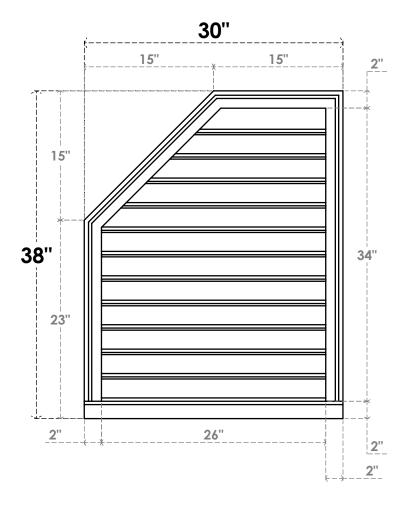

## GVPOL30X3803SF

30"W X 38"H HALF OCTAGON TOP LEFT SURFACE MOUNT PVC GABLE VENT: FUNCTIONAL, W/ 2"W X 2"P BRICKMOULD SILL FRAME

**VENTING AREA: 64.75 SQ IN** LOUVER HEIGHT: 2 7/8" LOUVER QTY: 12

**FRONT** 