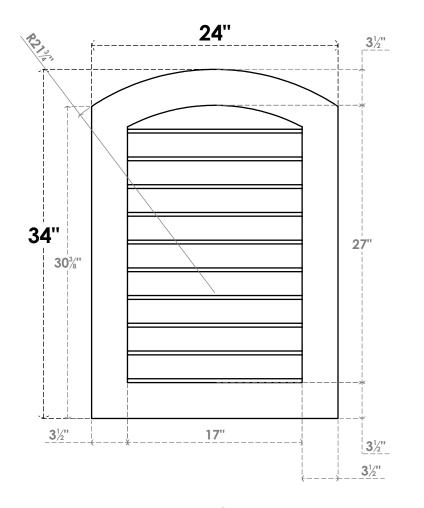

## GVPAR24X3401SN

24"W X 34"H ARCH TOP SURFACE MOUNT PVC GABLE VENT: NON-FUNCTIONAL, W/ 3-1/2"W X 1"P STANDARD FRAME

**FRONT** 

SIDE

LOUVER HEIGHT: 2 3/4"

LOUVER QTY: 10

EKENA MILLWORK 2300 WEST MAIN ST. CLARKSVILLE, TX 75426 TOLL FREE: 866-607-0453 WWW.EKENAMILLWORK.COM