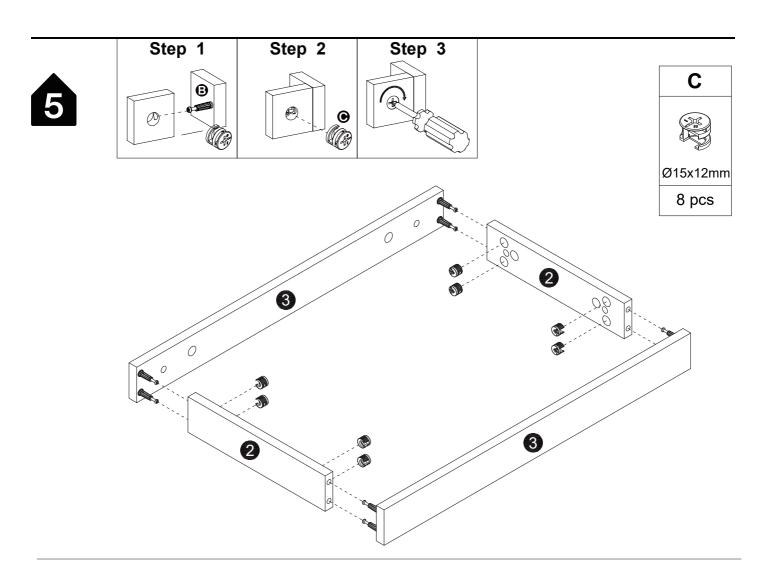

#### Installation of Cams and Pins

Read each step carefully before starting. Each step of instruction should be performed in the correct order. If these steps are not followed in sequence, assembly difficulties may occur.

Screw the pin into the hole. Set the cams correctly by aligning the head of the cams with the lock pins. Lock the cam by turning the cam head with a screwdriver until it is tightened. Please do not use an electric screwdriver to assemble the unit.