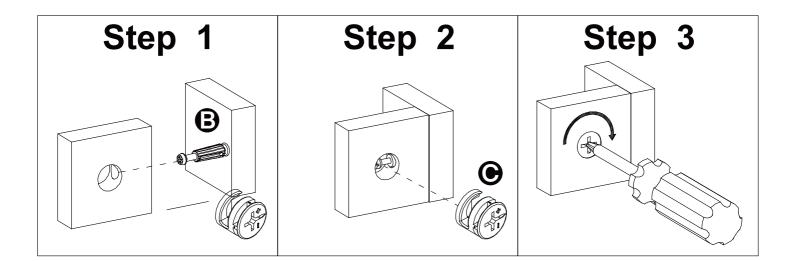

#### Installation of Cams and Pins

Read each step carefully before starting. Each step of instruction should be performed in the correct order. If these steps are not followed in sequence, assembly difficulties may occur.

Screw the pin into the hole. Set the cams correctly by aligning the head of the cams with the lock pins. Lock the cam by turning the cam head with a screwdriver until it is tightened. Please do not use an electric screwdriver to assemble the unit.