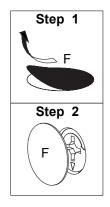

#### Installation of Cams and Pins

Read each step carefully before starting. Each step of instruction should be performed in the correct order. If these steps are not followed in sequence, assembly difficulties may occur.

Screw the pin into the hole. Set the cams correctly by aligning the head of the cams with the lock pins. Lock the cam by turning the cam head with a screwdriver until it is tightened. Please do not use an electric screwdriver to assemble the unit.