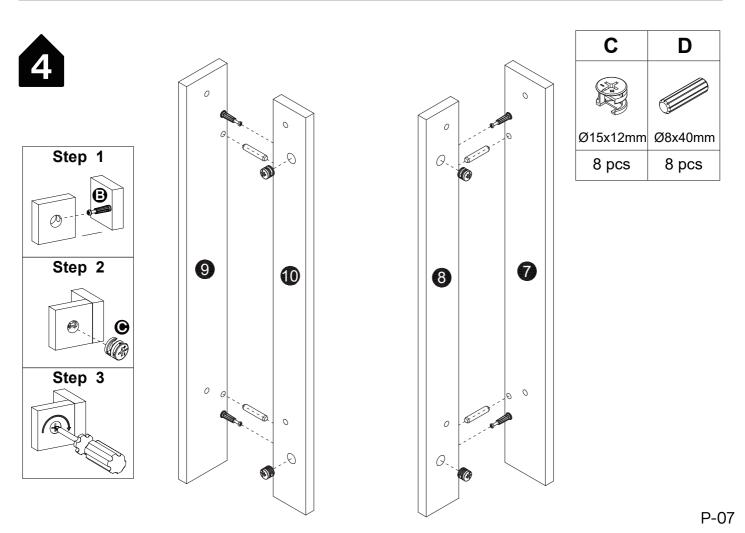

#### Installation of Cams and Pins

Read each step carefully before starting. Each step of instruction should be performed in the correct order. If these steps are not followed in sequence, assembly difficulties may occur.

Screw the pin into the hole. Set the cams correctly by aligning the head of the cams with the lock pins. Lock the cam by turning the cam head with a screwdriver until it is tightened. Please do not use an electric screwdriver to assemble the unit.

| С        | D       |  |
|----------|---------|--|
|          |         |  |
| Ø15x12mm | Ø8x40mm |  |
| 8 pcs    | 8 pcs   |  |