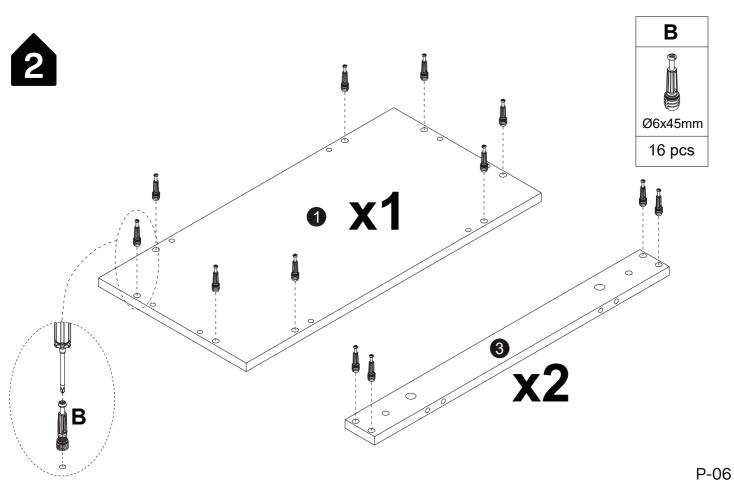

## **Hardware List**

| Α       | В       | С        | D       | E       | F      |
|---------|---------|----------|---------|---------|--------|
|         |         |          |         |         |        |
| Ø12x5mm | Ø6x45mm | Ø15x12mm | Ø8x40mm | M6x25MM | Ø21MM  |
| 8 pcs   | 36 pcs  | 36 pcs   | 24 pcs  | 16 pcs  | 12 pcs |