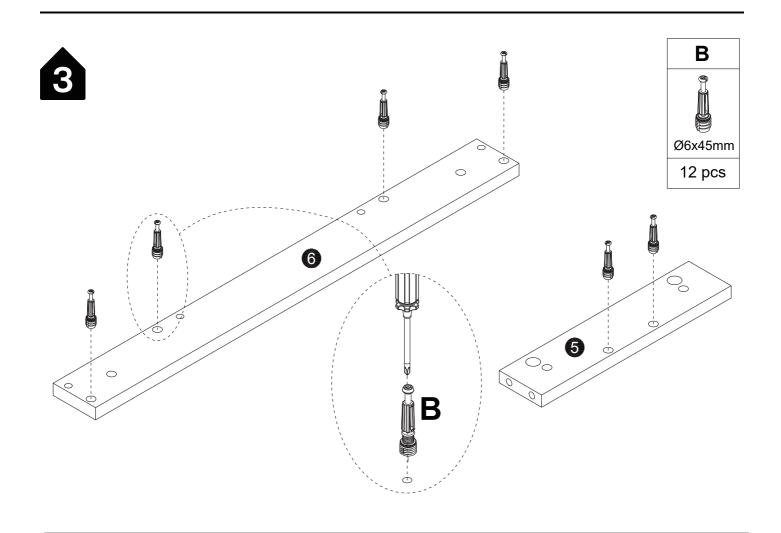

## **Hardware List**

| Α       | В       | С        | D       | E       | F      |
|---------|---------|----------|---------|---------|--------|
|         |         |          |         |         |        |
| Ø12x5mm | Ø6x45mm | Ø15x12mm | Ø8x40mm | M6x25MM | Ø21MM  |
| 8 pcs   | 36 pcs  | 36 pcs   | 24 pcs  | 16 pcs  | 12 pcs |