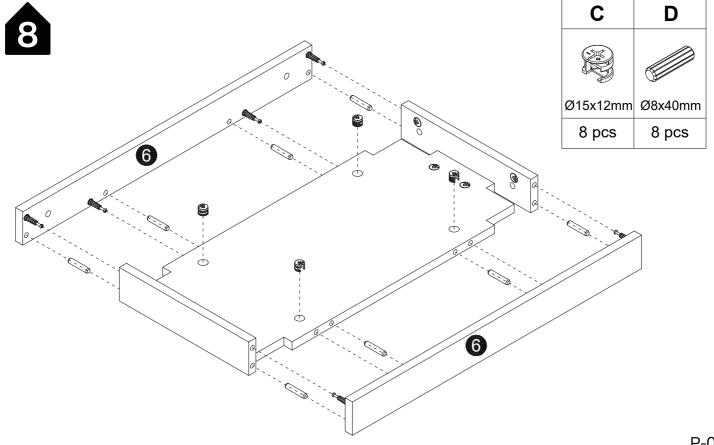

| С        | D       |  |
|----------|---------|--|
|          |         |  |
| Ø15x12mm | Ø8x40mm |  |
| 8 pcs    | 8 pcs   |  |