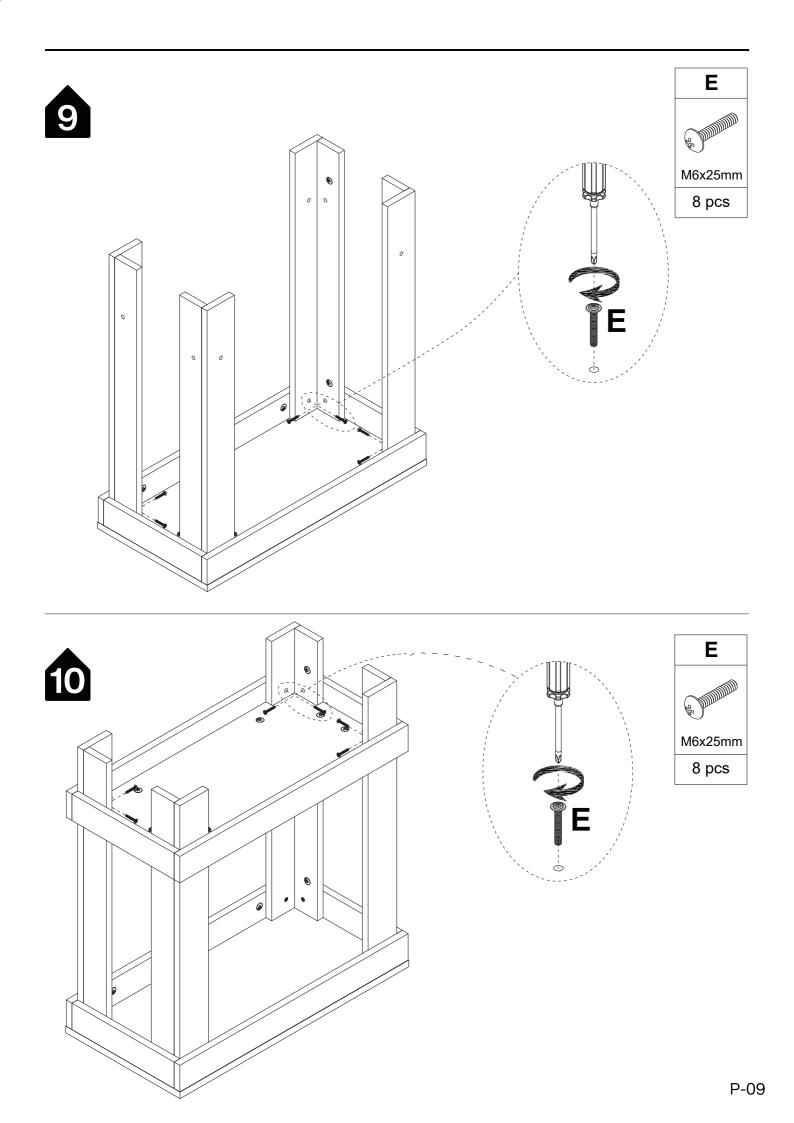

|          |         |         |        |
| Ø12x5mm | Ø6x45mm | Ø15x12mm | Ø8x40mm | M6x25MM | Ø21MM  |
| 8 pcs   | 36 pcs  | 36 pcs   | 24 pcs  | 16 pcs  | 12 pcs |

#### Installation of Cams and Pins

Read each step carefully before starting. Each step of instruction should be performed in the correct order. If these steps are not followed in sequence, assembly difficulties may occur.



Screw the pin into the hole. Set the cams correctly by aligning the head of the cams with the lock pins. Lock the cam by turning the cam head with a screwdriver until it is tightened. Please do not use an electric screwdriver to assemble the unit.



















| С        | D       |  |
|----------|---------|--|
|          |         |  |
| Ø15x12mm | Ø8x40mm |  |
| 8 pcs    | 8 pcs   |  |

















# Thank you for your support!