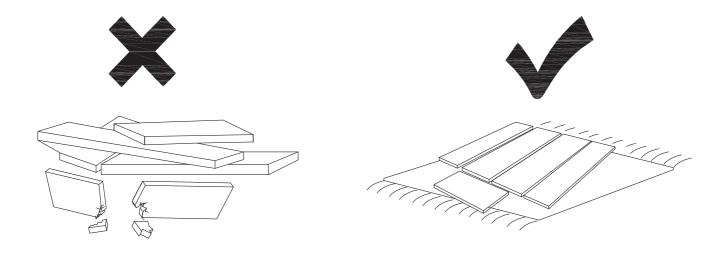

#### **AVOID SCRATCHES**

In order to avoid scratching, this furniture should be assembled on a soft surface, such as a rug.

Make sure all parts are included. Most board parts are labeled or stamped on the raw edge. Contact us for a free replacement if you encounter any damaged or missing parts.