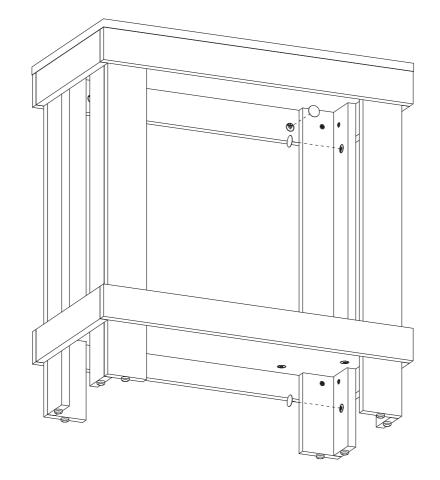

|         |         |        |
| Ø12x5mm | Ø6x45mm | Ø15x12mm | Ø8x40mm | M6x25MM | Ø21MM  |
| 8 pcs   | 36 pcs  | 36 pcs   | 24 pcs  | 16 pcs  | 12 pcs |

#### Installation of Cams and Pins

Read each step carefully before starting. Each step of instruction should be performed in the correct order. If these steps are not followed in sequence, assembly difficulties may occur.



Screw the pin into the hole. Set the cams correctly by aligning the head of the cams with the lock pins. Lock the cam by turning the cam head with a screwdriver until it is tightened. Please do not use an electric screwdriver to assemble the unit.



















| С        | D       |  |
|----------|---------|--|
|          |         |  |
| Ø15x12mm | Ø8x40mm |  |
| 8 pcs    | 8 pcs   |  |

















# Thank you for your support!