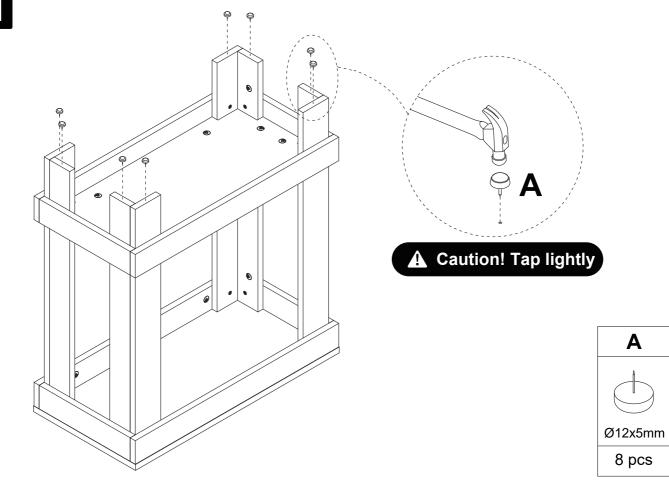

|          |         |         |        |
| Ø12x5mm | Ø6x45mm | Ø15x12mm | Ø8x40mm | M6x25MM | Ø21MM  |
| 8 pcs   | 36 pcs  | 36 pcs   | 24 pcs  | 16 pcs  | 12 pcs |

#### Installation of Cams and Pins

Read each step carefully before starting. Each step of instruction should be performed in the correct order. If these steps are not followed in sequence, assembly difficulties may occur.



Screw the pin into the hole. Set the cams correctly by aligning the head of the cams with the lock pins. Lock the cam by turning the cam head with a screwdriver until it is tightened. Please do not use an electric screwdriver to assemble the unit.



















| С        | D       |  |
|----------|---------|--|
|          |         |  |
| Ø15x12mm | Ø8x40mm |  |
| 8 pcs    | 8 pcs   |  |

















# Thank you for your support!