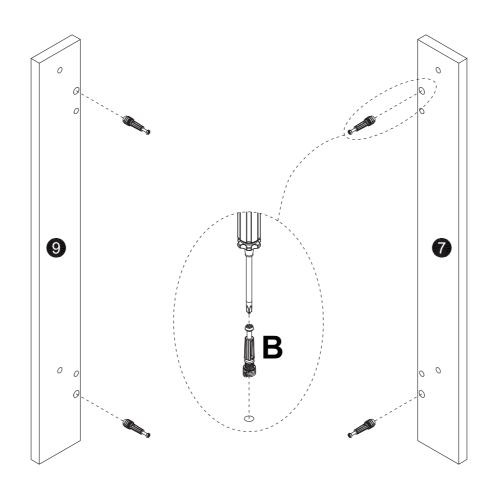

#### Installation of Cams and Pins

Read each step carefully before starting. Each step of instruction should be performed in the correct order. If these steps are not followed in sequence, assembly difficulties may occur.

Screw the pin into the hole. Set the cams correctly by aligning the head of the cams with the lock pins. Lock the cam by turning the cam head with a screwdriver until it is tightened. Please do not use an electric screwdriver to assemble the unit.