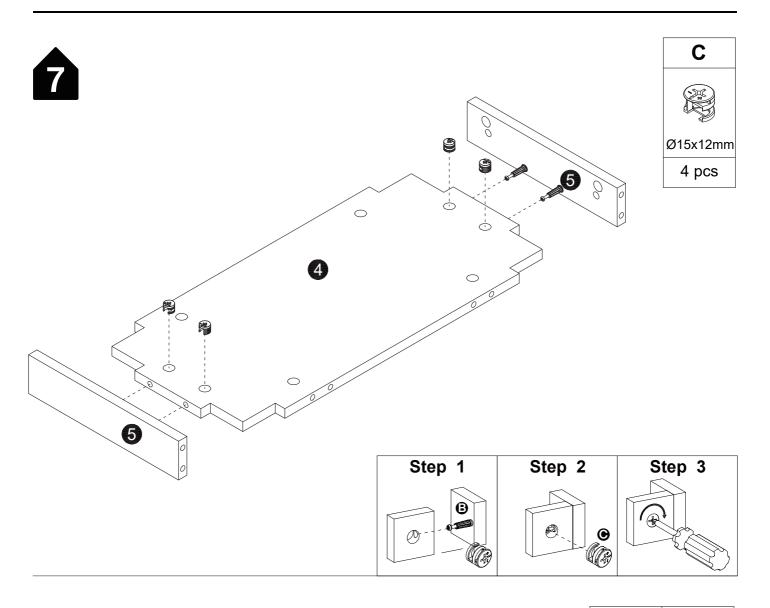

#### Installation of Cams and Pins

Read each step carefully before starting. Each step of instruction should be performed in the correct order. If these steps are not followed in sequence, assembly difficulties may occur.

Screw the pin into the hole. Set the cams correctly by aligning the head of the cams with the lock pins. Lock the cam by turning the cam head with a screwdriver until it is tightened. Please do not use an electric screwdriver to assemble the unit.