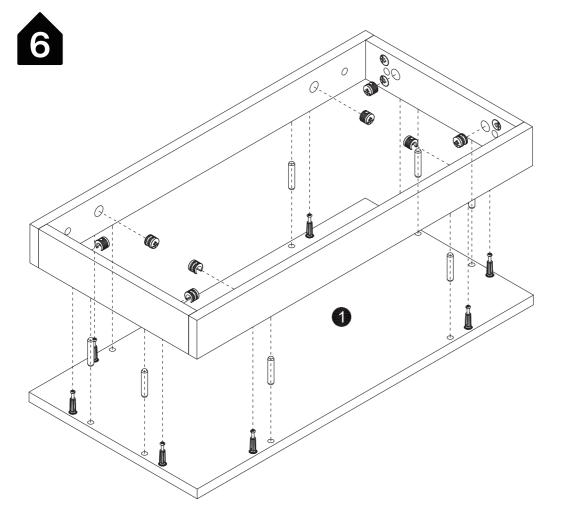

#### Installation of Cams and Pins

Read each step carefully before starting. Each step of instruction should be performed in the correct order. If these steps are not followed in sequence, assembly difficulties may occur.

Screw the pin into the hole. Set the cams correctly by aligning the head of the cams with the lock pins. Lock the cam by turning the cam head with a screwdriver until it is tightened. Please do not use an electric screwdriver to assemble the unit.