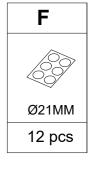

## **Hardware List**

| Α       | В       | С        | D       | E       | F      |
|---------|---------|----------|---------|---------|--------|
|         |         |          |         |         |        |
| Ø12x5mm | Ø6x45mm | Ø15x12mm | Ø8x40mm | M6x25MM | Ø21MM  |
| 8 pcs   | 36 pcs  | 36 pcs   | 24 pcs  | 16 pcs  | 12 pcs |