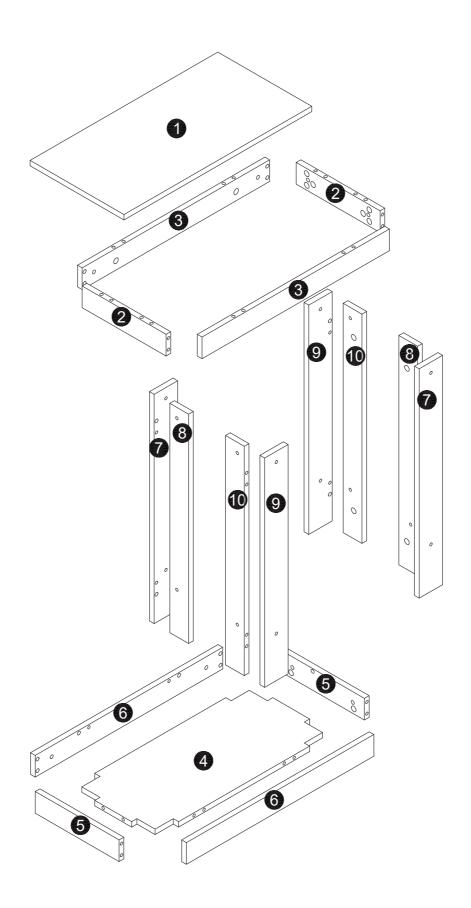

ged parts, we're here to help. Please retain the original packaging and take photos of the packaging and the product, then contact us as soon as possible.

#### **Warm Tips**

- 1. Carefully read these instructions and keep them for future reference.
- 2. Check the parts list and confirm everything's there before starting assembly.
- 3. When assembling, put all parts on a soft, smooth surface like a carpet to avoid scratches.
- 4. Don't fully tighten screws until all parts are confirmed in place to avoid misalignment.



#### We recommend using hand tools for assembly.

If an electric screwdriver is used, reduce power and torque to avoid damage to the product.



#### **AVOID SCRATCHES**

In order to avoid scratching, this furniture should be assembled on a soft surface, such as a rug.







Make sure all parts are included. Most board parts are labeled or stamped on the raw edge. Contact us for a free replacement if you encounter any damaged or missing parts.

## **Parts List**



## **Hardware List**

| Α       | В       | С        | D       | E       | F      |
|---------|---------|----------|---------|---------|--------|
|         |         |          |         |         |        |
| Ø12x5mm | Ø6x45mm | Ø15x12mm | Ø8x40mm | M6x25MM | Ø21MM  |
| 8 pcs   | 36 pcs  | 36 pcs   | 24 pcs  | 16 pcs  | 12 pcs |

#### Installation of Cams and Pins

Read each step carefully before starting. Each step of instruction should be performed in the correct order. If these steps are not followed in sequence, assembly difficulties may occur.



Screw the pin into the hole. Set the cams c