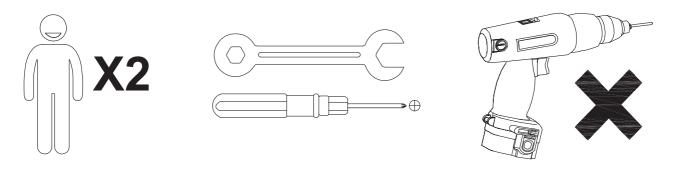

#### We recommend using hand tools for assembly.

If an electric screwdriver is used, reduce power and torque to avoid damage to the product.