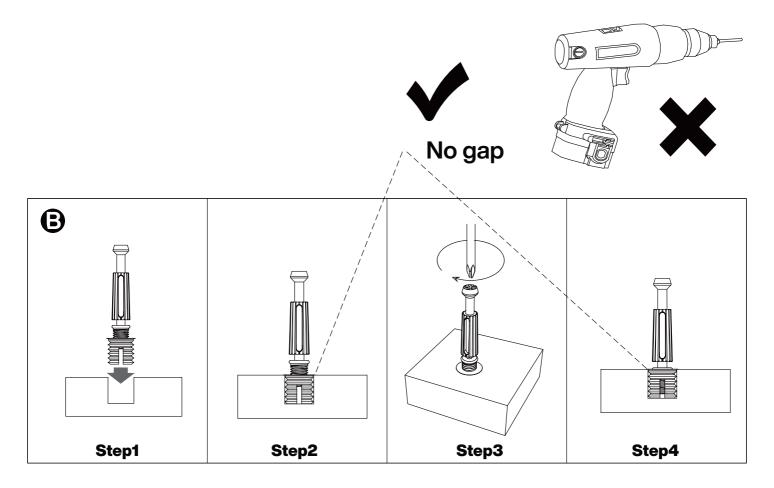

#### Installation of Cams and Pins

Read each step carefully before starting. Each step of instruction should be performed in the correct order. If these steps are not followed in sequence, assembly difficulties may occur.

Screw the pin into the hole. Set the cams correctly by aligning the head of the cams with the lock pins. Lock the cam by turning the cam head with a screwdriver until it is tightened. Please do not use an electric screwdriver to assemble the unit.