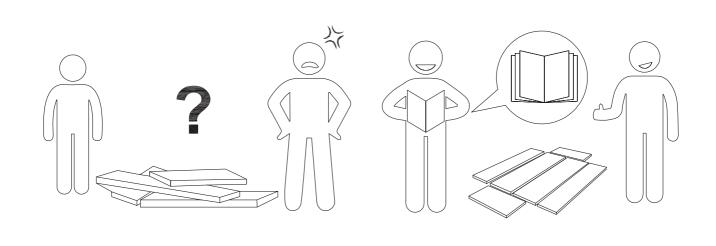

#### **Warm Tips**

- 1. Carefully read these instructions and keep them for future reference.
- 2. Check the parts list and confirm everything's there before starting assembly.
- 3. When assembling, put all parts on a soft, smooth surface like a carpet to avoid scratches.
- 4. Don't fully tighten screws until all parts are confirmed in place to avoid misalignment.