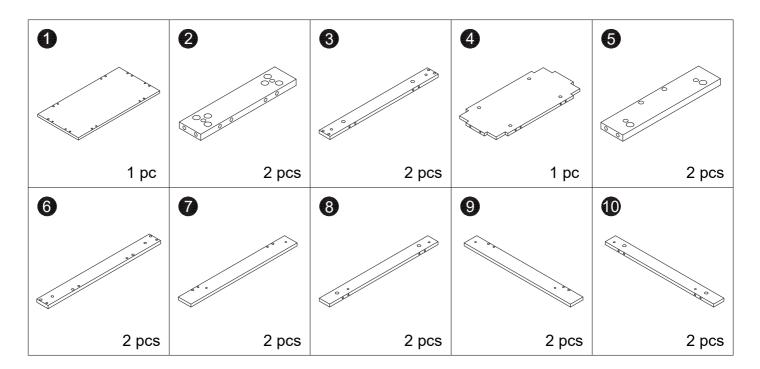

these instructions and keep them for future reference.
- 2. Check the parts list and confirm everything's there before starting assembly.
- 3. When assembling, put all parts on a soft, smooth surface like a carpet to avoid scratches.
- 4. Don't fully tighten screws until all parts are confirmed in place to avoid misalignment.



#### We recommend using hand tools for assembly.

If an electric screwdriver is used, reduce power and torque to avoid damage to the product.



#### **AVOID SCRATCHES**

In order to avoid scratching, this furniture should be assembled on a soft surface, such as a rug.







Make sure all parts are included. Most board parts are labeled or stamped on the raw edge. Contact us for a free replacement if you encounter any damaged or missing parts.

## **Parts List**



## **Hardware List**

| Α       | В       | С        | D       | E       | F      |
|---------|---------|----------|---------|---------|--------|
|         |         |          |         |         |        |
| Ø12x5mm | Ø6x45mm | Ø15x12mm | Ø8x40mm | M6x25MM | Ø21MM  |
| 8 pcs   | 36 pcs  | 36 pcs   | 24 pcs  | 16 pcs  | 12 pcs |

#### Installation of Cams and Pins

Read each step carefully before starting. Each step of instruction should be performed in the correct order. If these steps are not followed in sequence, assembly difficulties may occur.



Screw the pin into the hole. Set the cams correctly by aligning the head of the cams with the lock pins. Lock the cam by turning the cam head with a screwdriver until it is tightened. Please do not use an electric screwdriver to assemble t