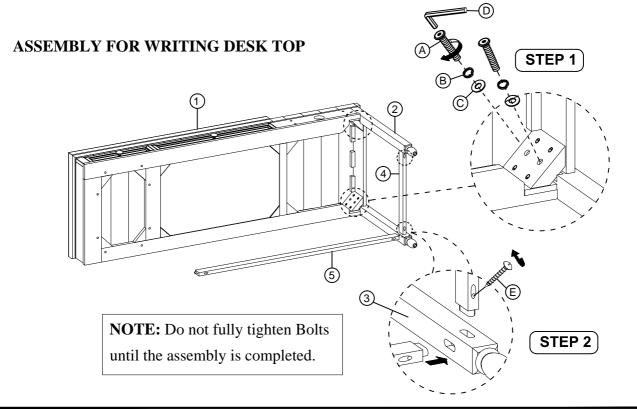

| Writing Desk Top Parts List |                    |  |      |  |  |
|-----------------------------|--------------------|--|------|--|--|
| No.                         | Description        |  | Qty. |  |  |
| 1                           | L Writing Desk Top |  | 1 Pc |  |  |
| 2                           | Front Leg          |  | 1 Pc |  |  |
| 3                           | Back Leg           |  | 1 Pc |  |  |
| 4                           | Short Stretcher    |  | 1 Pc |  |  |
| (5)                         | Long Stretcher     |  | 1 Pc |  |  |

| Writing Desk Top Hardware Pack |                           |          |       |  |
|--------------------------------|---------------------------|----------|-------|--|
|                                | 11)                       |          |       |  |
| No.                            | Description               | Hardware | Qty.  |  |
| A                              | JCBC Screw Ø5/16" x 57mm  | <b>9</b> | 4 Pcs |  |
| B                              | Spring Washer Ø5/16"      | 0        | 4 Pcs |  |
| ©                              | Flat Washer Ø5/16" x 19mm | 0        | 4 Pcs |  |
| <b>D</b>                       | Allen Key M4              |          | 1 Pc  |  |
| E                              | Screw M4 x 45mm           |          | 4 Pcs |  |

| Writing Desk Base Parts List |                     |          |       |  |  |
|------------------------------|---------------------|----------|-------|--|--|
| No.                          | Description         |          | Qty.  |  |  |
| 6                            | L Writing Desk Base |          | 1 Pc  |  |  |
| 7                            | Bun Feet            | •        | 4 Pcs |  |  |
| 8                            | Metal Bar           |          | 2 Pcs |  |  |
| 9                            | Key                 | <b>E</b> | 1 Set |  |  |

## **ASSEMBLY INSTRUCTION**

DESCRIPTION : L WRITING DESK TOP

L WRITING DESK BASE