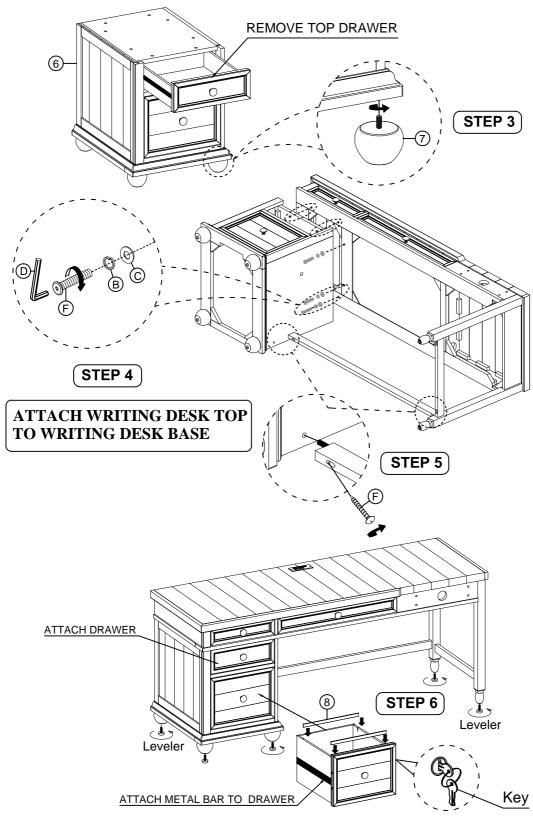

| Writing Desk Base Parts List |                     |          |       |  |  |
|------------------------------|---------------------|----------|-------|--|--|
| No.                          | Description         |          | Qty.  |  |  |
| 6                            | L Writing Desk Base |          | 1 Pc  |  |  |
| 7                            | Bun Feet            | •        | 4 Pcs |  |  |
| 8                            | Metal Bar           |          | 2 Pcs |  |  |
| 9                            | Key                 | <b>E</b> | 1 Set |  |  |

| Writing Desk Base Hardware Pack |                           |          |       |  |
|---------------------------------|---------------------------|----------|-------|--|
|                                 | 12                        |          |       |  |
| No.                             | Description               | Hardware | Qty.  |  |
| F                               | JCBC Screw Ø5/16" x 35mm  | <b>O</b> | 8 Pcs |  |
| B                               | Spring Washer Ø5/16"      | 0        | 8 Pcs |  |
| 0                               | Flat Washer Ø5/16" x 19mm | 0        | 8 Pcs |  |
| <b>D</b>                        | Allen Key M4              |          | 1 Pc  |  |

## **ASSEMBLY INSTRUCTION**

DESCRIPTION : L WRITING DESK TOP L WRITING DESK BASE