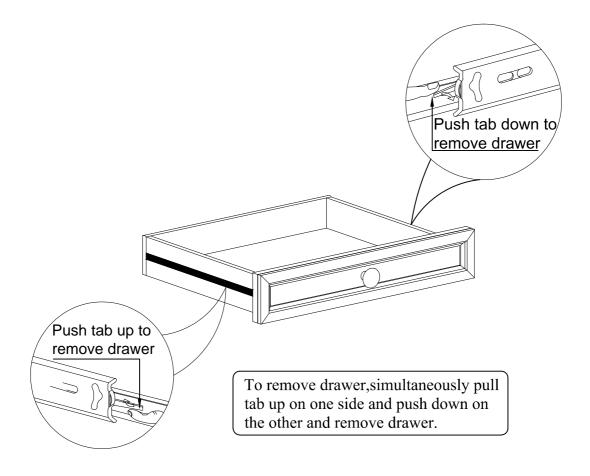

------------------------|----------|-------|--|
|                                 | 12                        |          |       |  |
| No.                             | Description               | Hardware | Qty.  |  |
| F                               | JCBC Screw Ø5/16" x 35mm  | <b>O</b> | 8 Pcs |  |
| B                               | Spring Washer Ø5/16"      | 0        | 8 Pcs |  |
| 0                               | Flat Washer Ø5/16" x 19mm | 0        | 8 Pcs |  |
| <b>D</b>                        | Allen Key M4              |          | 1 Pc  |  |



PAGE 1 OF 3 MADE IN VIET NAM

## **ASSEMBLY INSTRUCTION**

DESCRIPTION : L WRITING DESK TOP

L WRITING DESK BASE





## **ASSEMBLY INSTRUCTION**

DESCRIPTION : L WRITING DESK TOP L WRITING DESK BASE

## **DRAWER REMOVAL GUIDANCE**



PAGE 3 OF 3 MADE IN VIET NAM