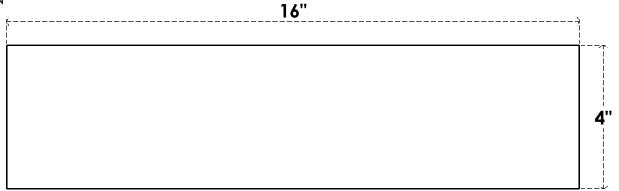

## ITEM NUMBER: RFTURS020X04000X16000X004BLK00RCPR

2"W X 4"H X 16"L TIMBERTHANE ROUGH CEDAR BLOCK FAUX WOOD SOLID RAFTER TAIL, 4"L END, PRIMED TAN

## SIDE PROFILE