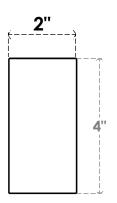

## ITEM NUMBER: RFTURS020X04000X16000X004BLK00RCPR

2"W X 4"H X 16"L TIMBERTHANE ROUGH CEDAR BLOCK FAUX WOOD SOLID RAFTER TAIL, 4"L END, PRIMED TAN

## **FRONT PROFILE**