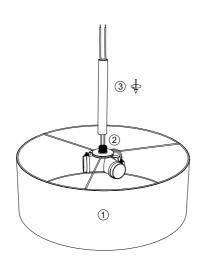

1.Let the wire go through the hanging tube  $\ensuremath{ \Im },$  rotate to fix the tube  $\ensuremath{ \Im }$  to the fixture.

2.Let the wire go through the canopy 4, rotate to fix the canopy 4 to the fixture.