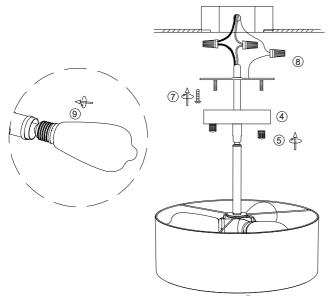

- 3.Install the bracket to the ceiling junction box with screw  $\ensuremath{{\mathbb T}}.$
- 4. Connect the wire to your home line with cap connector @.
- 6.Install the bulb 9

7.Close the bottom plate to the fixture, installation finished.