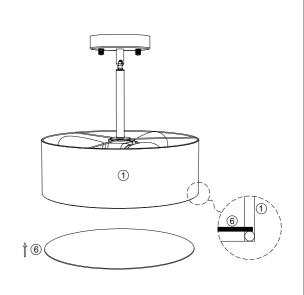

- 3.Install the bracket to the ceiling junction box with screw  $\ensuremath{{\mathbb T}}.$
- 4. Connect the wire to your home line with cap connector @.
- 6.Install the bulb 9

7.Close the bottom plate to the fixture, installation finished.