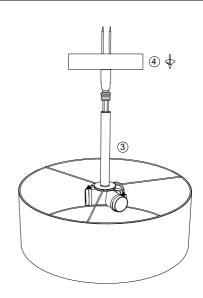

1.Let the wire go through the hanging tube  $\ensuremath{ \Im },$  rotate to fix the tube  $\ensuremath{ \Im }$  to the fixture.

2.Let the wire go through the canopy 4, rotate to fix the canopy 4 to the fixture.