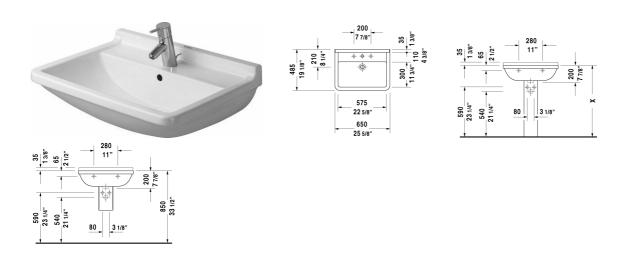

| Washbasin                                                                                                                                           | Dimension                | Weight                    | Order number |
|-----------------------------------------------------------------------------------------------------------------------------------------------------|--------------------------|---------------------------|--------------|
| with overflow, with faucet deck, underside fully glazed, hardware included, wall-mounted, cUPC listed, 25 5/8" Inch                                 |                          |                           |              |
| Colors                                                                                                                                              |                          |                           |              |
| 00 White                                                                                                                                            |                          |                           |              |
| Variant                                                                                                                                             |                          |                           |              |
| •                                                                                                                                                   | 25 5/8" x 19 1/8" Inch   | 46.2 lb                   | 0300650000   |
| •••                                                                                                                                                 | 25 5/8" x 19 1/8" Inch   | 46.2 lb                   | 0300650030   |
| Infobox                                                                                                                                             |                          |                           |              |
| Washbasin is not ADA compliant in combination with pedestal, s                                                                                      | iphon cover or metal cor | nsole                     |              |
| Sanitary ceramics with the special WonderGliss surface finish w<br>time to come.<br>When ordering WonderGliss please add a "1" as eleventh digit to |                          | active-looking for a long |              |
|                                                                                                                                                     |                          |                           |              |
| Suitable products                                                                                                                                   |                          |                           |              |
| Pedestal for # 030065, 030060, 030055, 030410, 030480, 030470, 033213, 030760, 030750, 28" x 8 1/4" Inch                                            | 28" x 8 1/4" Inch        |                           | 086516       |
| Siphon cover for # 030065, 030060, 030055, 030410, 030480 030470, 033213, 030760, 030750, 6 3/4" x 11 1/4" Inch                                     | ' 6 3/4" x 11 1/4" Inch  |                           | 086515       |
|                                                                                                                                                     |                          |                           |              |

All drawings contain the necessary measurements which are subject to standard tolerances. They are stated in inch & mm and are non-binding. Exact measurements, in particular for customized installation scenarios, can only be taken from the finished ceramic piece.