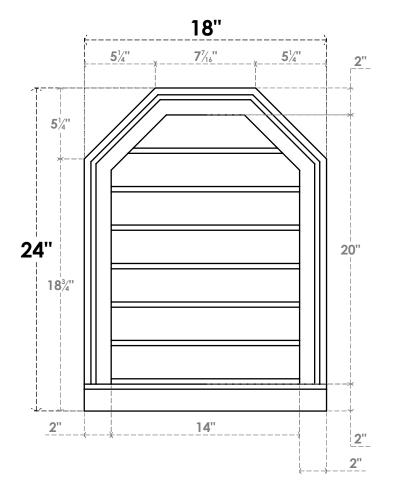

## **GVPOT18X2403SN**

18"W X 24"H OCTAGONAL TOP SURFACE MOUNT PVC GABLE VENT: NON-FUNCTIONAL, W/ 2"W X 2"P BRICKMOULD SILL FRAME

LOUVER HEIGHT: 2 7/8"

LOUVER QTY: 7

**FRONT** 

SIDE

EKENA MILLWORK 2300 WEST MAIN ST. CLARKSVILLE, TX 75426 TOLL FREE: 866-607-0453 WWW.EKENAMILLWORK.COM