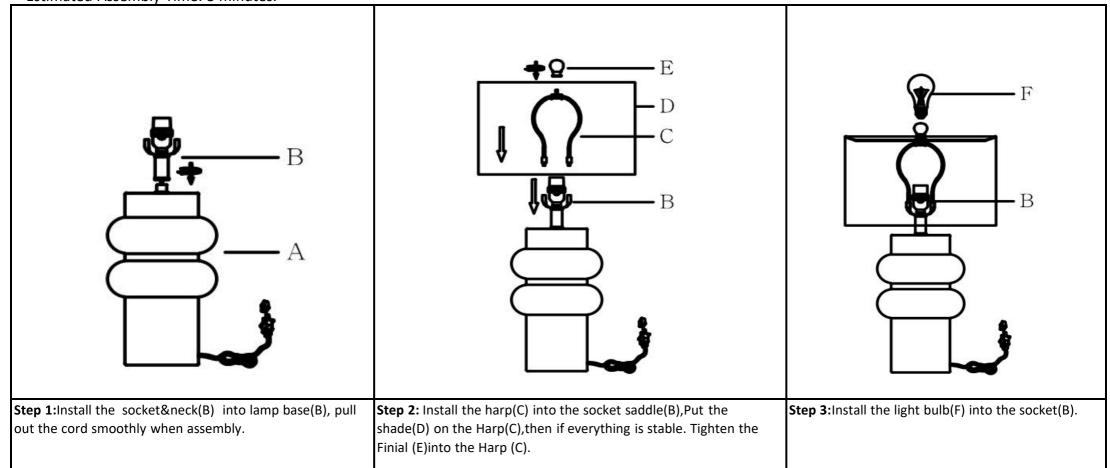

# **PREPARATION**

- \*Before beginning assembly of product, make sure all parts are present. Compare parts with part contents list and hardware contents list.
- \* If any part is missing or damaged, do not attempt to assemble the product.
- \* Estimated Assembly Time: 3 minutes.
- \* If you are having difficulty, our friendly Customer Care team is always here to help.

# **PREPARATION**

- \* Before beginning assembly of product, make sure all parts are present. Compare parts with part contents list and hardware contents list.
- \* If any part is missing or damaged, do not attempt to assemble the product.
- \* Estimated Assembly Time: 3 minutes.