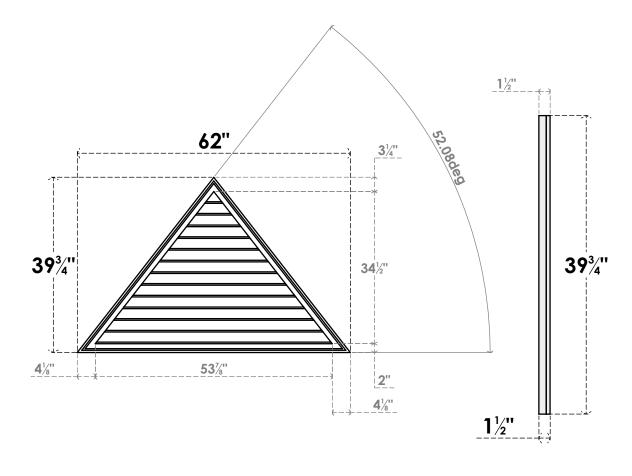

## GVPTR62X1302SN

62"W X 12-7/8"H TRIANGLE SURFACE MOUNT PVC GABLE VENT 5/12 PITCH: NON-FUNCTIONAL, W/ 2"W X 1-1/2"P BRICKMOULD FRAME

**FRONT** 

SIDE

LOUVER HEIGHT: 2 5/8"

LOUVER QTY: 13

1. INSTALLATION TO BE COMPLETED IN ACCORDANCE WITH MANUFACTURER'S SPECIFICATIONS. 2. DRAWING MAY NOT BE TO SCALE