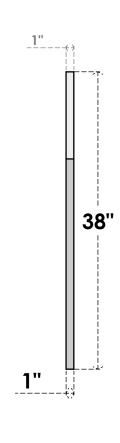

## GVPOT38X3801SF

38"W X 38"H OCTAGONAL TOP SURFACE MOUNT PVC GABLE VENT: FUNCTIONAL, W/ 3-1/2"W X 1"P STANDARD FRAME

**VENTING AREA: 72.34 SQ IN** 

LOUVER HEIGHT: 2 7/8"

LOUVER QTY: 11

**FRONT** 

SIDE

EKENA MILLWORK 2300 WEST MAIN ST. CLARKSVILLE, TX 75426 TOLL FREE: 866-607-0453 WWW.EKENAMILLWORK.COM