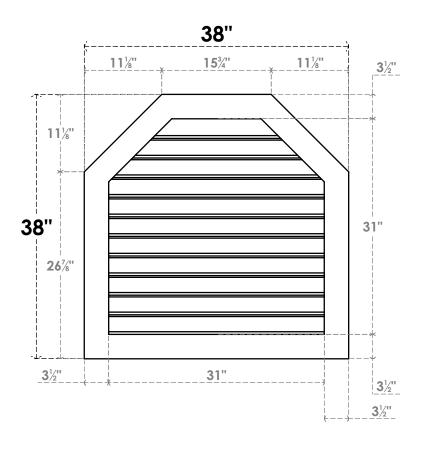

## GVPOT38X3801SF

38"W X 38"H OCTAGONAL TOP SURFACE MOUNT PVC GABLE VENT: FUNCTIONAL, W/ 3-1/2"W X 1"P STANDARD FRAME

**VENTING AREA: 72.34 SQ IN** 

LOUVER HEIGHT: 2 7/8"

LOUVER QTY: 11

**FRONT** 

SIDE

EKENA MILLWORK 2300 WEST MAIN ST. CLARKSVILLE, TX 75426 TOLL FREE: 866-607-0453 WWW.EKENAMILLWORK.COM