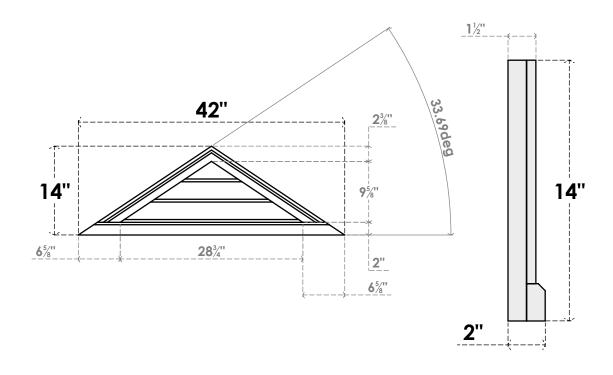

## GVPTR42X1403SN

42"W X 14"H TRIANGLE SURFACE MOUNT PVC GABLE VENT 8/12 PITCH: NON-FUNCTIONAL, W/ 2"W X 2"P BRICKMOULD SILL FRAME

**FRONT** 

SIDE

LOUVER HEIGHT: 3 1/4" LOUVER QTY: 3

1. INSTALLATION TO BE COMPLETED IN ACCORDANCE WITH MANUFACTURER'S SPECIFICATIONS. 2. DRAWING MAY NOT BE TO SCALE