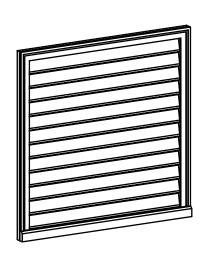

## GVPVE38X3803SF

38"W X 38"H RECTANGLE SURFACE MOUNT PVC GABLE VENT: FUNCTIONAL, W/ 2"W X 2"P **BRICKMOULD SILL FRAME** 

**VENTING AREA: 93.5 SQ IN** LOUVER HEIGHT: 2 7/8"

LOUVER QTY: 12

**FRONT** 

SIDE

EKENA MILLWORK 2300 WEST MAIN ST. CLARKSVILLE, TX 75426 TOLL FREE: 866-607-0453 WWW.EKENAMILLWORK.COM