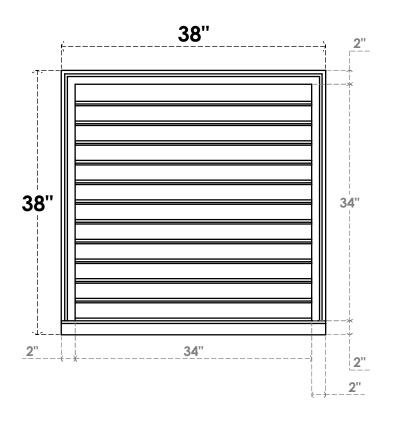

## GVPVE38X3803SF

38"W X 38"H RECTANGLE SURFACE MOUNT PVC GABLE VENT: FUNCTIONAL, W/ 2"W X 2"P **BRICKMOULD SILL FRAME** 

**VENTING AREA: 93.5 SQ IN** LOUVER HEIGHT: 2 7/8"

LOUVER QTY: 12

**FRONT** 

SIDE

EKENA MILLWORK 2300 WEST MAIN ST. CLARKSVILLE, TX 75426 TOLL FREE: 866-607-0453 WWW.EKENAMILLWORK.COM